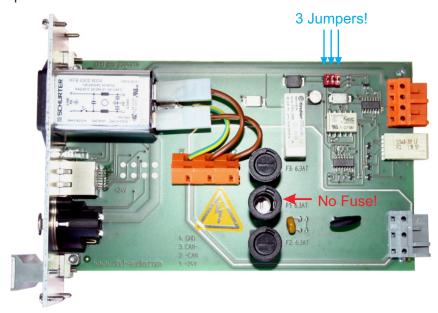

## **Z420-845SLAVE** Slave Power Inlet Module

spare part for all RM4200D Power Supply Frames RM420-081, RM420-086, RM420-089 (photo shows PCB revision 2)

correct spare part order code: Z420-845SLAVE

The Z420-845 Mains Power Inlet Module may be modified to become a Z420-845SLAVE by adding the 3 Jumpers and removing Fuse F1 (middle) to position F3 (upper).