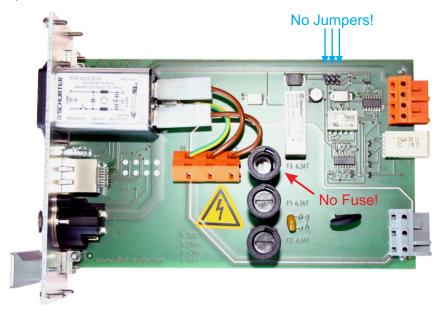

## **Z420-845** Mains Power Inlet Module

spare part for all RM4200D DSP Frames RM420-061, RM420-062, RM420-063, RM420-064 (photo shows PCB revision 2)

Some Z420-845 are labeled with RM420-845 but internally it is exactly the same module.

correct spare part order code: Z420-845