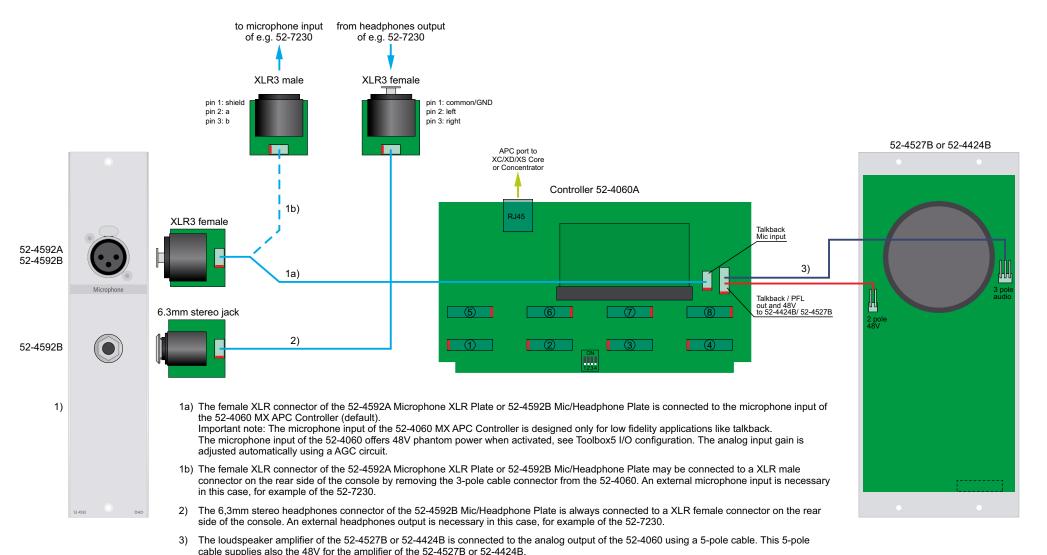

## 52-4592A Microphone XLR Plate or 52-4592B Mic/Headphone Plate 52-4527B Loudspeaker/Control Module or 52-4424B Loudspeaker/Control Module, large

Specifications and design are subject to change without notice.