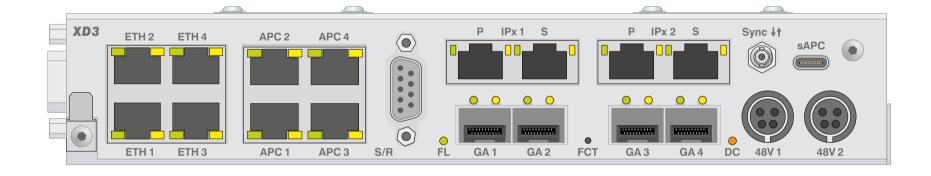

## Rear view

print layout scale 1:1 (full size) paper size DIN A3

Specifications and design are subject to change without notice.
The content of this document is for information only. The information presented in this document does not form part of any quotation or contract, is believed to be accurate and reliable and may be changed without notice. No liability will be accepted by the publisher for any consequence of its use. Publication thereof does neither convey nor imply any license under patent- or other industrial or intellectual property rights.