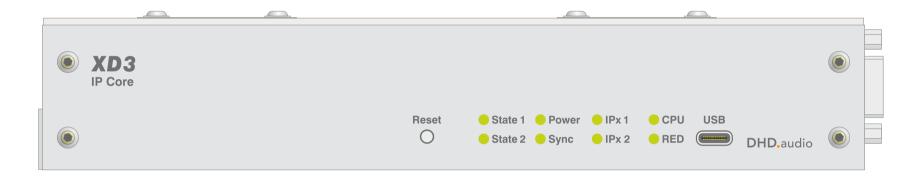

## XD3 Controller / IP Core 52-7550A

## **Front view**



## Rear view



print layout scale 1:1 (full size) paper size DIN A3

Specifications and design are subject to change without notice.
The content of this document is for information only. The information presented in this document does not form part of any quotation or contract, is believed to be accurate and reliable and may be changed without notice. No liability will be accepted by the publisher for any consequence of its use. Publication thereof does neither convey nor imply any license under patent- or other industrial or intellectual property rights.