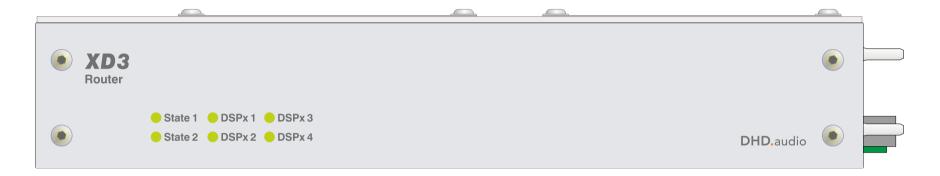

## XD3 Router 52-7540A

## Front view



## **Rear view**



print layout scale 1:1 (full size) paper size DIN A3

Specifications and design are subject to change without notice. The content of this document is for information only. The information presented in this document does not form part of any quotation or contract, is believed to be accurate and reliable and may be changed without notice. No liability will be accepted by the publisher for any consequence of its use. Publication thereof does neither convey nor imply any license under patent- or other industrial or intellectual property rights.

FM; 08.09.2021; File: 52-7540\_printlayout.cdr