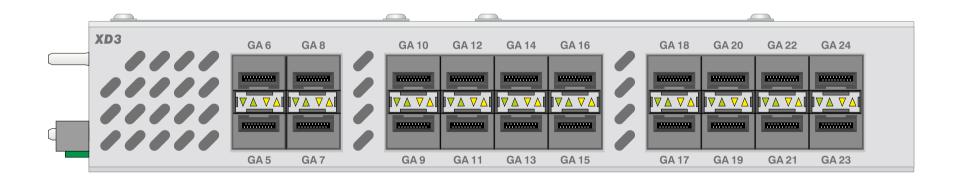

## **Rear view**

print layout scale 1:1 (full size) paper size DIN A3

Specifications and design are subject to change without notice. The content of this document is for information only. The information presented in this document does not form part of any quotation or contract, is believed to be accurate and reliable and may be changed without notice. No liability will be accepted by the publisher for any consequence of its use. Publication thereof does neither convey nor imply any license under patent- or other industrial or intellectual property rights.