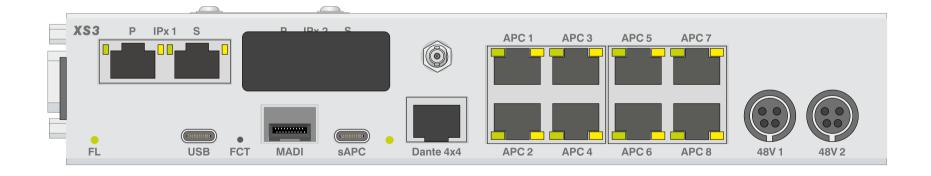

## Rear view

print layout scale 1:1 (full size) paper size DIN A3

Specifications and design are subject to change without notice.
The content of this document is for information only. The information presented in this document does not form part of any quotation or contract, is believed to be accurate and reliable and may be changed without notice. No liability will be accepted by the publisher for any consequence of its use. Publication thereof does neither convey nor imply any license under patent- or other industrial or intellectual property rights.