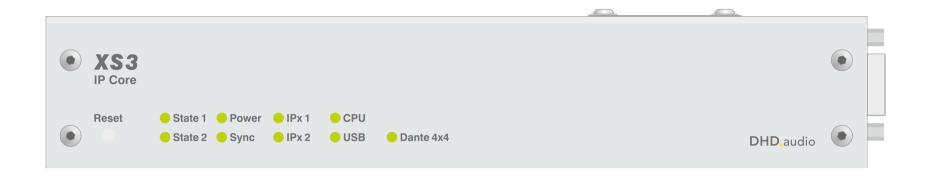

## XD3 IP Core 52-7500A

## **Front view**



## Rear view



print layout scale 1:1 (full size) paper size DIN A3

Specifications and design are subject to change without notice.
The content of this document is for information only. The information presented in this document does not form part of any quotation or contract, is believed to be accurate and reliable and may be changed without notice. No liability will be accepted by the publisher for any consequence of its use. Publication thereof does neither convey nor imply any license under patent- or other industrial or intellectual property rights.