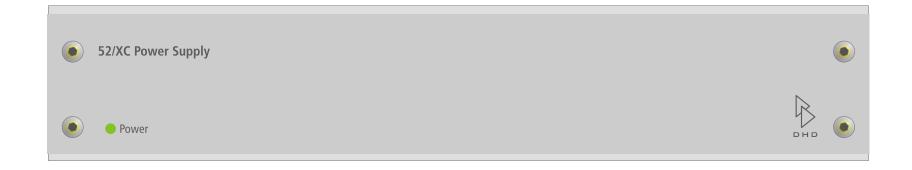

## XC Power Supply 48V/200W 52-7497A

## **Front view**



## **Rear view**



print layout scale 1:1 (full size) paper size DIN A3

Specifications and design are subject to change without notice.
The content of this document is for information only. The information presented in this document does not form part of any quotation or contract, is believed to be accurate and reliable and may be changed without notice. No liability will be accepted by the publisher for any consequence of its use. Publication thereof does neither convey nor imply any license under patent- or other industrial or intellectual property rights.