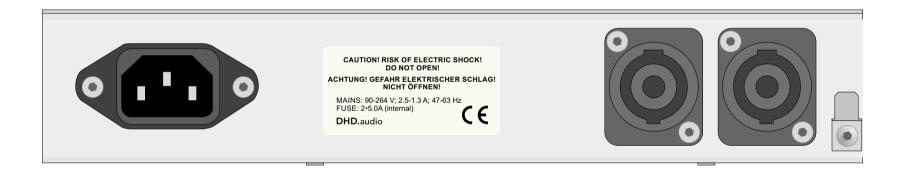

## **Rear view**

print layout scale 1:1 (full size) paper size DIN A3

Specifications and design are subject to change without notice. The content of this document is for information only. The information presented in this document does not form part of any quotation or contract, is believed to be accurate and reliable and may be changed without notice. No liability will be accepted by the publisher for any consequence of its use. Publication thereof does neither convey nor imply any license under patent- or other industrial or intellectual property rights.