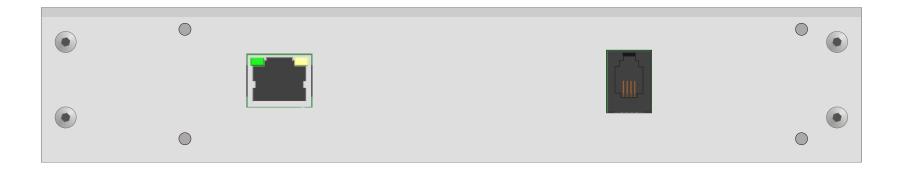

Power Monitor & Distributor 52-7487A

Front view

**Rear view** 

print layout scale 1:1 (full size) paper size DIN A3

Specifications and design are subject to change without notice. The content of this document is for information only. The information presented in this document does not form part of any quotation or contract, is believed to be accurate and reliable and may be changed without notice. No liability will be accepted by the publisher for any consequence of its use. Publication thereof does neither convey nor imply any license under patent- or other industrial or intellectual property rights.