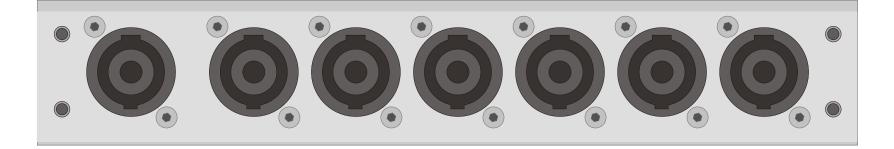

Power Monitor & Distributor 52-7487A

Front view

**Rear view** 

print layout scale 1:1 (full size) paper size DIN A3

Specifications and design are subject to change without notice. The content of this document is for information only. The information presented in this document does not form part of any quotation or contract, is believed to be accurate and reliable and may be changed without notice. No liability will be accepted by the publisher for any consequence of its use. Publication thereof does neither convey nor imply any license under patent- or other industrial or intellectual property rights.