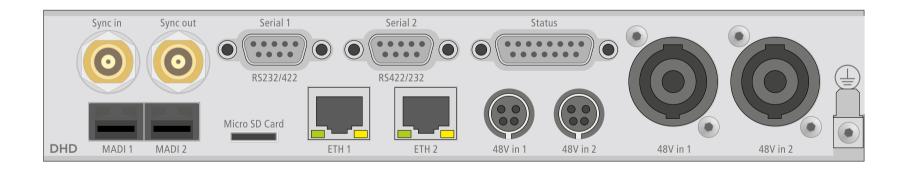

## Rear view

print layout scale 1:1 (full size) paper size DIN A3

Specifications and design are subject to change without notice.
The content of this document is for information only. The information presented in this document does not form part of any quotation or contract, is believed to be accurate and reliable and may be changed without notice. No liability will be accepted by the publisher for any consequence of its use. Publication thereof does neither convey nor imply any license under patent- or other industrial or intellectual property rights.