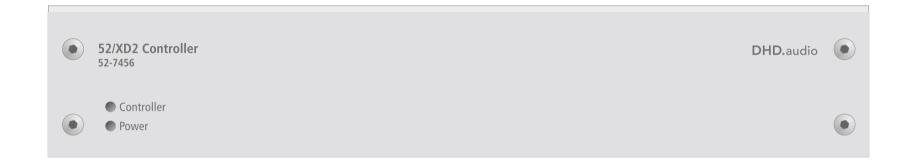

## 52/XD2 Controller 52-7456

## **Front view**



## Rear view



print layout scale 1:1 (full size) paper size DIN A3

Specifications and design are subject to change without notice.
The content of this document is for information only. The information presented in this document does not form part of any quotation or contract, is believed to be accurate and reliable and may be changed without notice. No liability will be accepted by the publisher for any consequence of its use. Publication thereof does neither convey nor imply any license under patent- or other industrial or intellectual property rights.