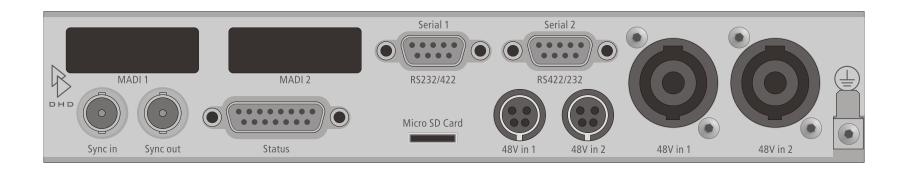

## 52/XD Controller 52-7450

## **Front view**



## **Rear view**



## **Rear view with 1 MADI module 52-1821 or 52-1825**



# Rear view with 2 MADI modules 52-1821 or 52-1825



print layout scale 1:1 (full size) paper size DIN A3

Specifications and design are subject to change without notice.

The content of this document is for information only. The information presented in this document does not form part of any quotation or contract, is believed to be accurate and reliable and may be changed without notice. No liability will be accepted by the publisher for any consequence of its use. Publication thereof does neither convey nor imply any license under patent- or other industrial or intellectual property rights.