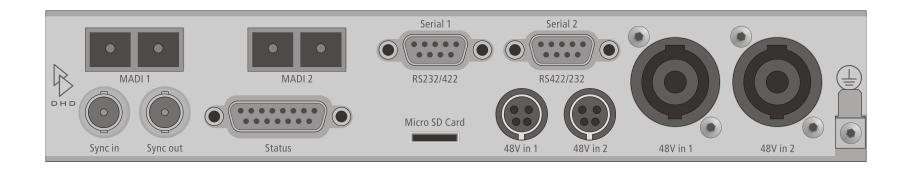

# Rear view with 2 MADI modules 52-1821 or 52-1825

print layout scale 1:1 (full size) paper size DIN A3

Specifications and design are subject to change without notice.

The content of this document is for information only. The information presented in this document does not form part of any quotation or contract, is believed to be accurate and reliable and may be changed without notice. No liability will be accepted by the publisher for any consequence of its use. Publication thereof does neither convey nor imply any license under patent- or other industrial or intellectual property rights.