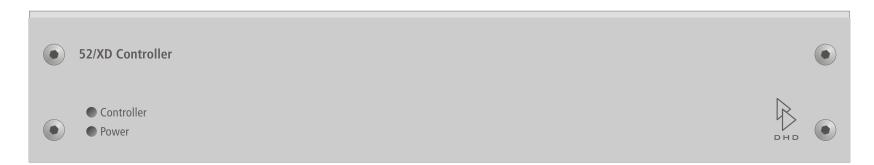

## 52/XD Controller 52-7450

## **Front view**



## **Rear view**



## **Rear view with 1 MADI module 52-1821 or 52-1825**



# Rear view with 2 MADI modules 52-1821 or 52-1825



print layout scale 1:1 (full size) paper size DIN A3

Specifications and design are subject to change without notice.

The content of this document is for information only. The information presented in this document does not form part of any quotation or contract, is believed to be accurate and reliable and may be changed without notice. No liability will be accepted by the publisher for any consequence of its use. Publication thereof does neither convey nor imply any license under patent- or other industrial or intellectual property rights.