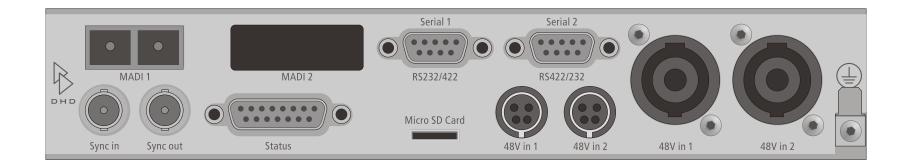

## 52/XD Controller 52-7450

## **Front view**



## **Rear view**



## **Rear view with 1 MADI module 52-1821 or 52-1825**



# Rear view with 2 MADI modules 52-1821 or 52-1825



print layout scale 1:1 (full size) paper size DIN A3

Specifications and design are subject to change without notice.

The content of this document is for information only. The information presented in this document does not form part of any quotation or contract, is believed to be accurate and reliable and may be changed without notice. No liability will be accepted by the publisher for any consequence of its use. Publication thereof does neither convey nor imply any license under patent- or other industrial or intellectual property rights.