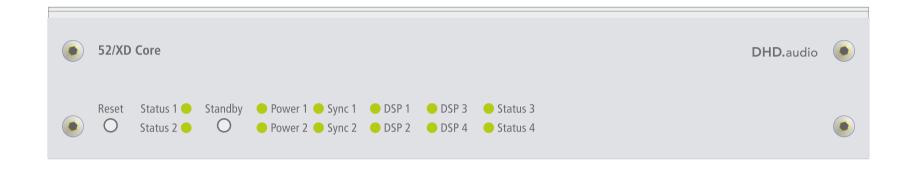

## 52/XD 4K Core 52-7442

## **Front view**



## Rear view



print layout scale 1:1 (full size) paper size DIN A3

Specifications and design are subject to change without notice.
The content of this document is for information only. The information presented in this document does not form part of any quotation or contract, is believed to be accurate and reliable and may be changed without notice. No liability will be accepted by the publisher for any consequence of its use. Publication thereof does neither convey nor imply any license under patent- or other industrial or intellectual property rights.