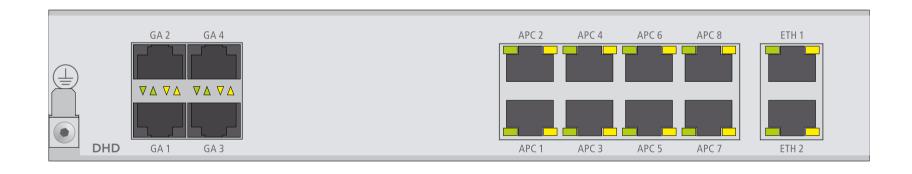

## Rear view

print layout scale 1:1 (full size) paper size DIN A3

Specifications and design are subject to change without notice.
The content of this document is for information only. The information presented in this document does not form part of any quotation or contract, is believed to be accurate and reliable and may be changed without notice. No liability will be accepted by the publisher for any consequence of its use. Publication thereof does neither convey nor imply any license under patent- or other industrial or intellectual property rights.