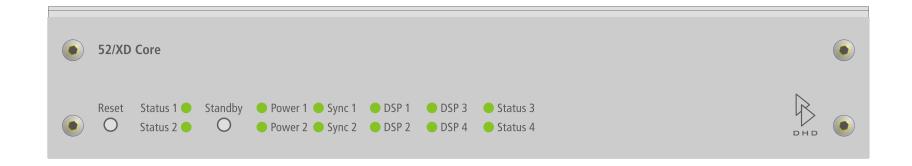

## 52/XD 6K Core 52-7441

## **Front view**



## **Rear view**



print layout scale 1:1 (full size) paper size DIN A3

Specifications and design are subject to change without notice.
The content of this document is for information only. The information presented in this document does not form part of any quotation or contract, is believed to be accurate and reliable and may be changed without notice. No liability will be accepted by the publisher for any consequence of its use. Publication thereof does neither convey nor imply any license under patent- or other industrial or intellectual property rights.