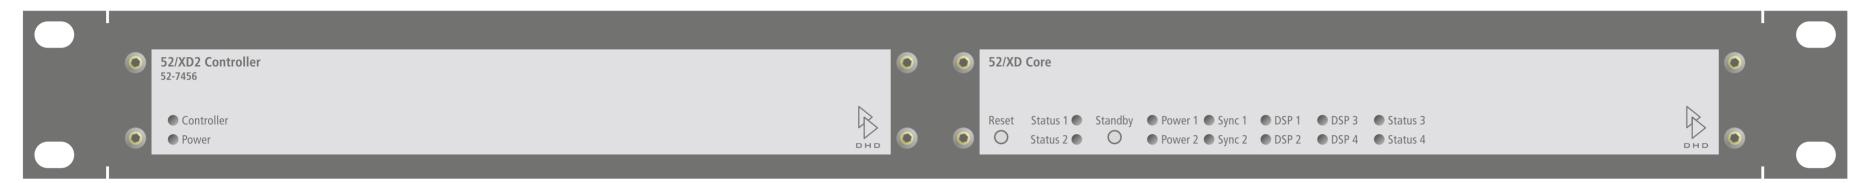

## 52-7441A XD 6K Core + 52-7456A XD2 Controller

## 52-7492 XC 19" Adapterpanel, flat

52-7456A XD2 Controller

52-7441A XD 6K Core

Front view