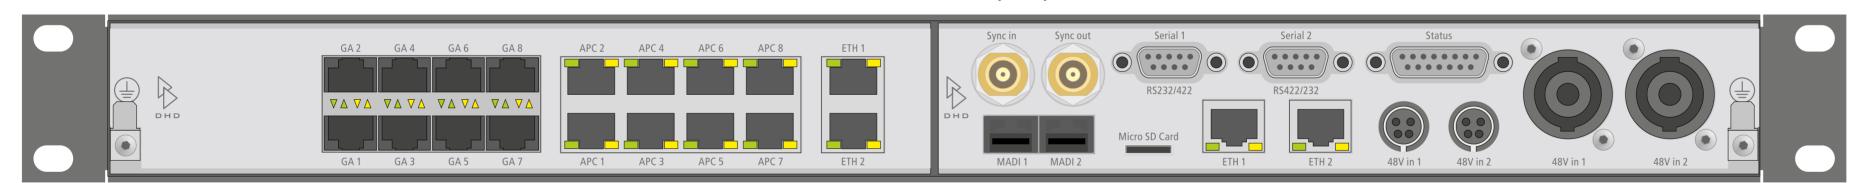

## 52-7441A XD 6K Core + 52-7456A XD2 Controller

## 52-7492 XC 19" Adapterpanel, flat

52-7441A XD 6K Core

52-7456A XD2 Controller

Rear view

print layout scale 1:1 (full size) paper size DIN A2

Specifications and design are subject to change without notice.