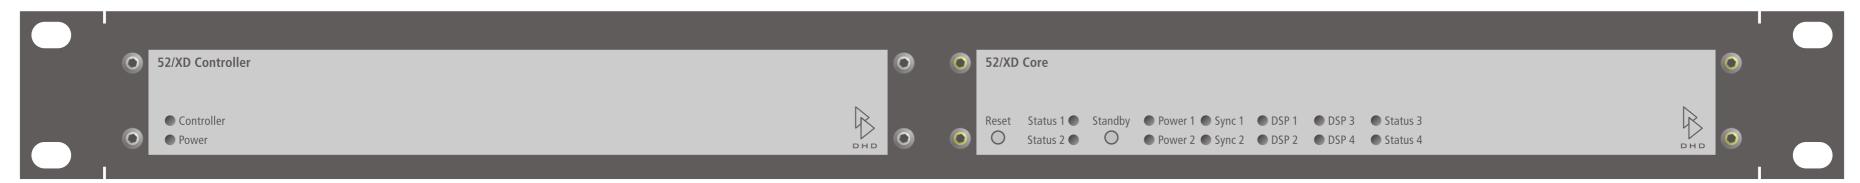

### 52-7440A XD 4/6/8K Core provides 4 slots for 52-7460A DSP Cards

### Internal Connection between 52-7440A XD 4/6/8K Core and 52-7450A XD Controller