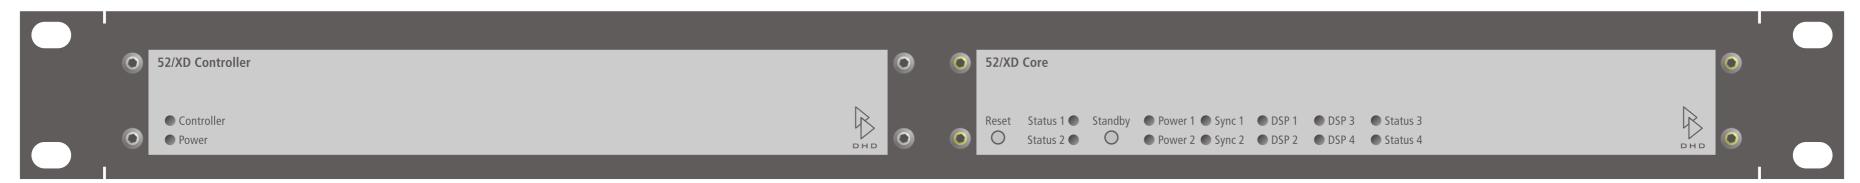

## 52-7492 XC 19" Adapterpanel, flat

52-7450A XD Controller

52-7440A XD 8K Core

Front view

## 52-7492 XC 19" Adapterpanel, flat

52-7450A XD Controller

52-7441A XD 6K Core

Front view

## 52-7492 XC 19" Adapterpanel, flat

52-7450A XD Controller

52-7442A XD 4K Core

Front view