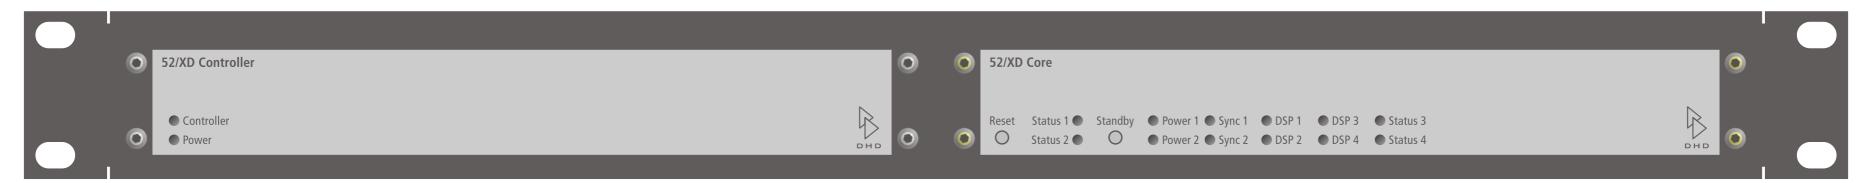

## 52-7492 XC 19" Adapterpanel, flat

52-7450A XD Controller

52-7440A XD 8K Core

Front view

## 52-7492 XC 19" Adapterpanel, flat

52-7450A XD Controller

52-7441A XD 6K Core

Front view

## 52-7492 XC 19" Adapterpanel, flat

52-7450A XD Controller

52-7442A XD 4K Core

Front view