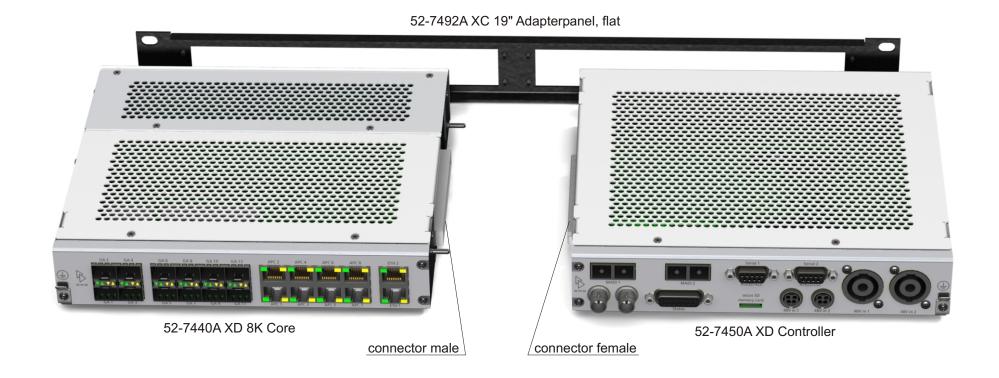

### Internal Connection between 52-7440A XD 4/6/8K Core and 52-7450A XD Controller