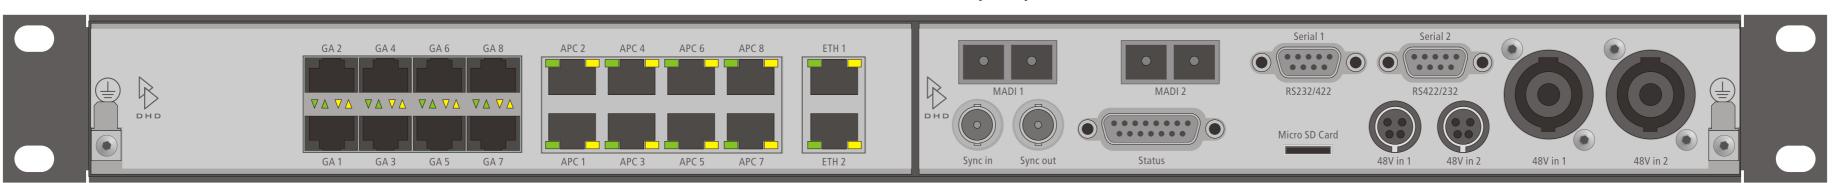

## 52-7492 XC 19" Adapterpanel, flat

52-7440A XD 8K Core

52-7450A XD Controller

print layout scale 1:1 (full size) paper size DIN A2

Rear view