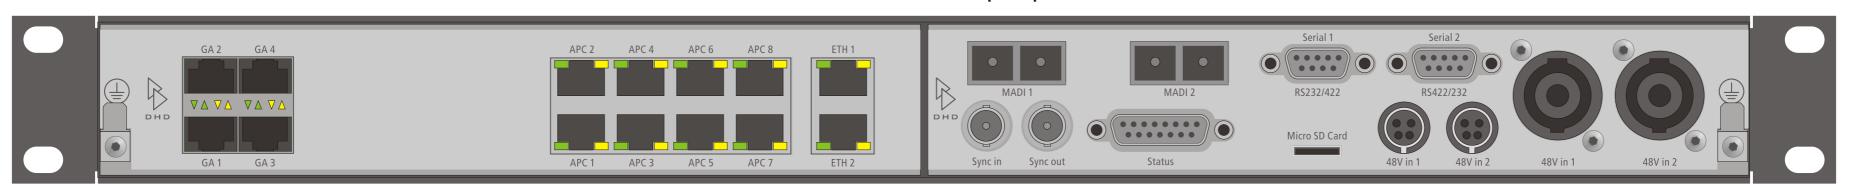

## 52-7492 XC 19" Adapterpanel, flat

52-7441A XD 6K Core 52-7450A XD Controller

Rear view

print layout scale 1:1 (full size) paper size DIN A2

Specifications and design are subject to change without notice.