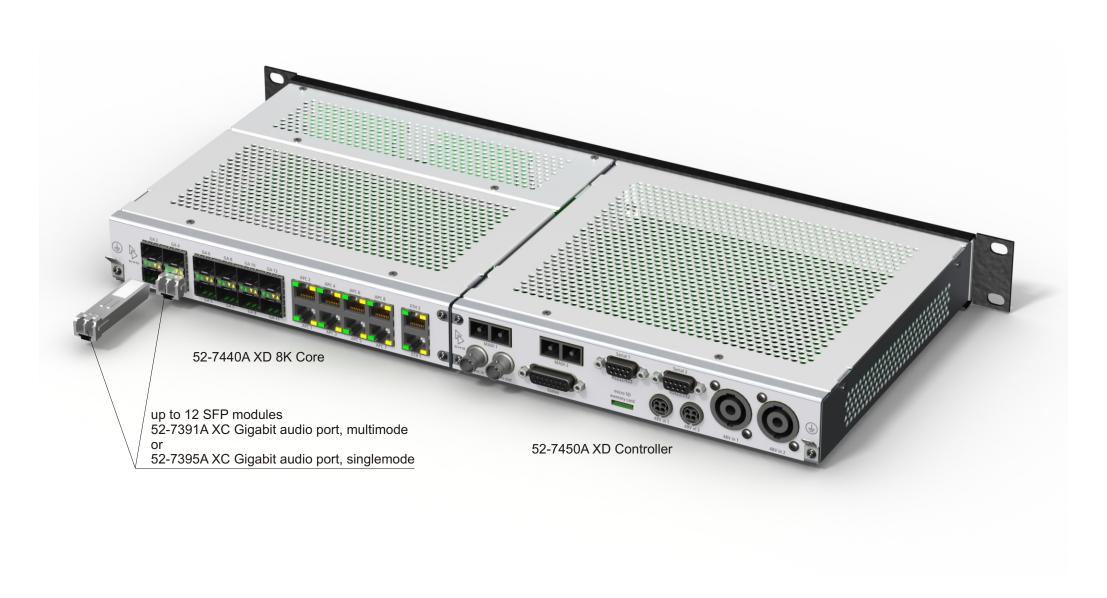

### Internal Connection between 52-7440A XD 4/6/8K Core and 52-7450A XD Controller