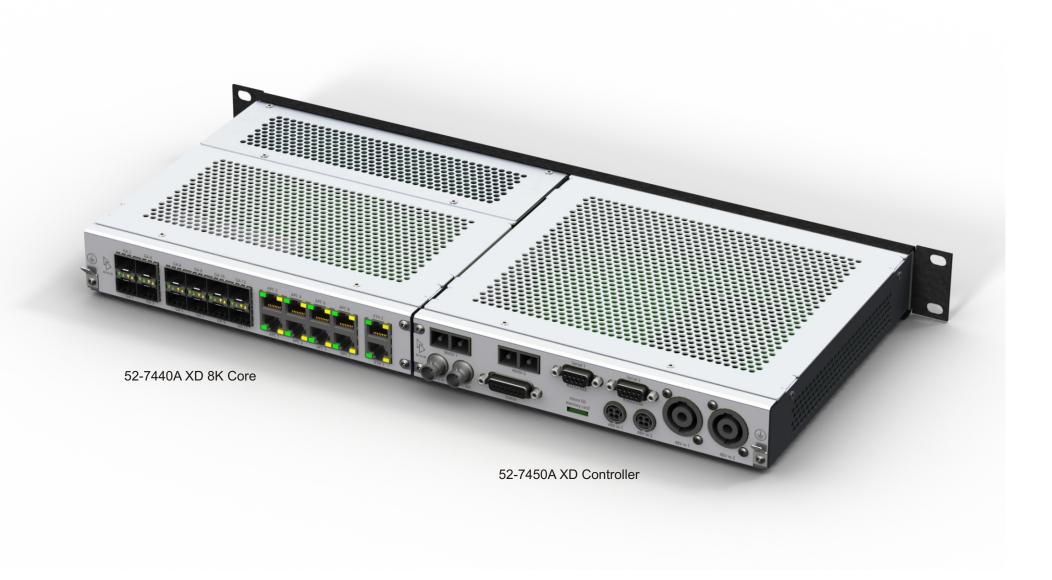

## 52-7492 XC 19" Adapterpanel, flat

52-7440A XD 8K Core

52-7450A XD Controller

print layout scale 1:1 (full size) paper size DIN A2

Rear view