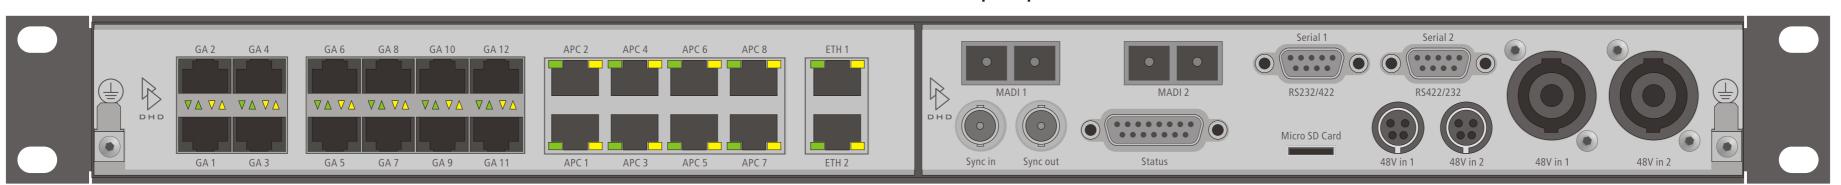

## 52-7492 XC 19" Adapterpanel, flat

52-7440A XD 8K Core

52-7450A XD Controller

print layout scale 1:1 (full size) paper size DIN A2

Rear view

## 52-7492 XC 19" Adapterpanel, flat

52-7441A XD 6K Core 52-7450A XD Controller

Rear view

print layout scale 1:1 (full size) paper size DIN A2

Specifications and design are subject to change without notice.

# 52-7492 XC 19" Adapterpanel, flat

52-7442A XD 4K Core 52-7450A XD Controller

> print layout scale 1:1 (full size) paper size DIN A2

Rear view