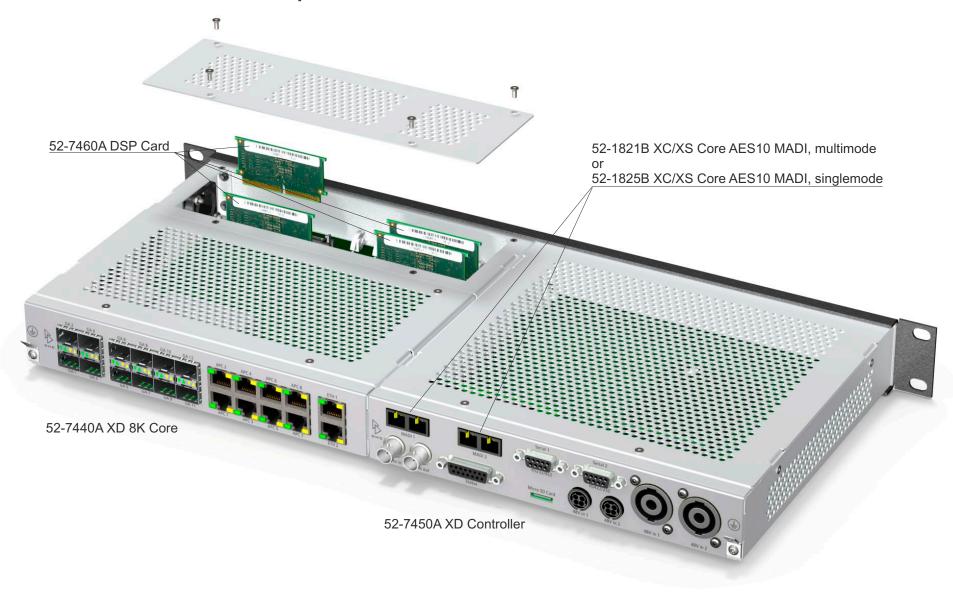

## 52-7492 XC 19" Adapterpanel, flat



52-7440A XD 8K Core

52-7450A XD Controller

print layout scale 1:1 (full size) paper size DIN A2

Rear view





## 52-7492 XC 19" Adapterpanel, flat



52-7450A XD Controller

52-7441A XD 6K Core

Front view

## 52-7492 XC 19" Adapterpanel, flat



52-7441A XD 6K Core 52-7450A XD Controller

Rear view

print layout scale 1:1 (full size) paper size DIN A2

Specifications and design are subject to change without notice.



## 52-7492 XC 19" Adapterpanel, flat



52-7450A XD Controller

52-7442A XD 4K Core

Front view

# 52-7492 XC 19" Adapterpanel, flat



52-7442A XD 4K Core 52-7450A XD Controller

> print layout scale 1:1 (full size) paper size DIN A2

Rear view

















### 52-7440A XD 4/6/8K Core provides 4 slots for 52-7460A DSP Cards





### Internal Connection between 52-7440A XD 4/6/8K Core and 52-7450A XD Controller





### **XD Core Routing Capabilities**

|                             | M           | laximum Av  | uter Output | Maximum Available Router Input Channels of |             |             |                                  |             |         |             |             |         |    |
|-----------------------------|-------------|-------------|-------------|--------------------------------------------|-------------|-------------|----------------------------------|-------------|---------|-------------|-------------|---------|----|
|                             | 52-7440     | 52-7441     | 52-7442     | 52-7400/2/3                                | 52-1801     | 52-1804     | 52-7440