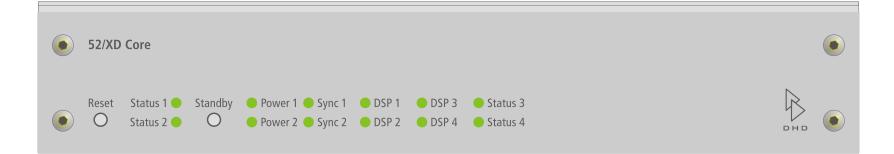

## 52/XD 8K Core 52-7440

print layout scale 1:1 (full size) paper size DIN A3

Specifications and design are subject to change without notice. The content of this document is for information only. The information presented in this document does not form part of any quotation or contract, is believed to be accurate and reliable and may be changed without notice. No liability will be accepted by the publisher for any consequence of its use. Publication thereof does neither convey nor imply any license under patent- or other industrial or intellectual property rights.