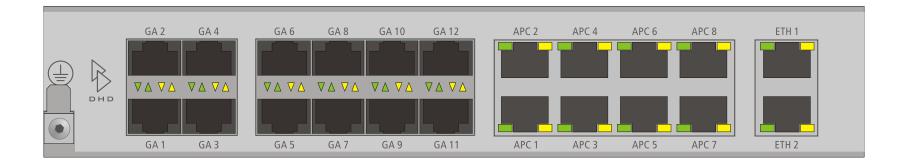

## 52/XD 8K Core 52-7440

print layout scale 1:1 (full size) paper size DIN A3

Specifications and design are subject to change without notice. The content of this document is for information only. The information presented in this document does not form part of any quotation or contract, is believed to be accurate and reliable and may be changed without notice. No liability will be accepted by the publisher for any consequence of its use. Publication thereof does neither convey nor imply any license under patent- or other industrial or intellectual property rights.