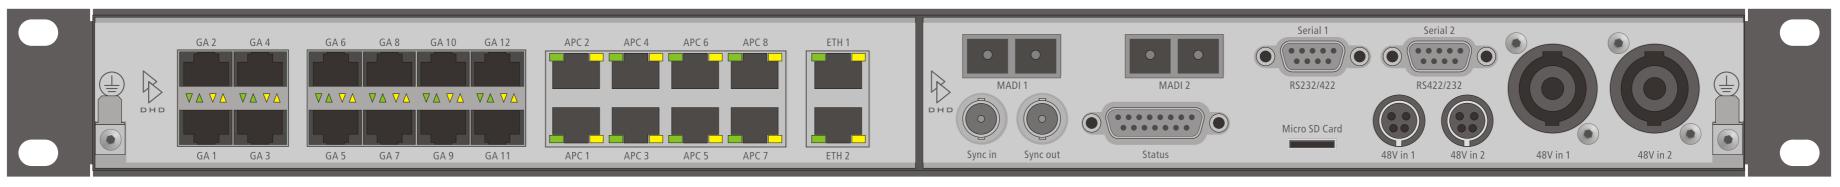

# 52-7440A XD 8K Core + 52-7450A XD Controller

#### 52-7440A XD 8K Core

Specifications and design are subject to change without notice.

The content of this document is for information only. The information presented in this document does not form part of any quotation or contract, is believed to be accurate and reliable and may be changed without notice. No liability will be accepted by the publisher for any consequence of its use. Publication thereof does neither convey nor imply any license under patent- or other industrial or intellectual property rights.

52-7440A XD 8K Core

Front view

52-7450A XD Controller

Rear view

print layout scale 1:1 (full size) paper size DIN A2