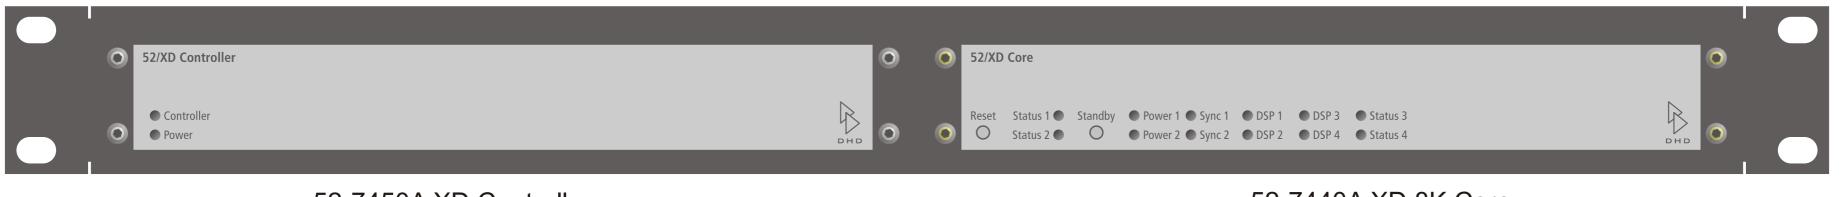

# 52-7440A XD 8K Core + 52-7450A XD Controller

### 52-7450A XD Controller

#### 52-7440A XD 8K Core

Specifications and design are subject to change without notice.

The content of this document is for information only. The information presented in this document does not form part of any quotation or contract, is believed to be accurate and reliable and may be changed without notice. No liability will be accepted by the publisher for any consequence of its use. Publication thereof does neither convey nor imply any license under patent- or other industrial or intellectual property rights.

52-7440A XD 8K Core

Front view

52-7450A XD Controller

Rear view

print layout scale 1:1 (full size) paper size DIN A2