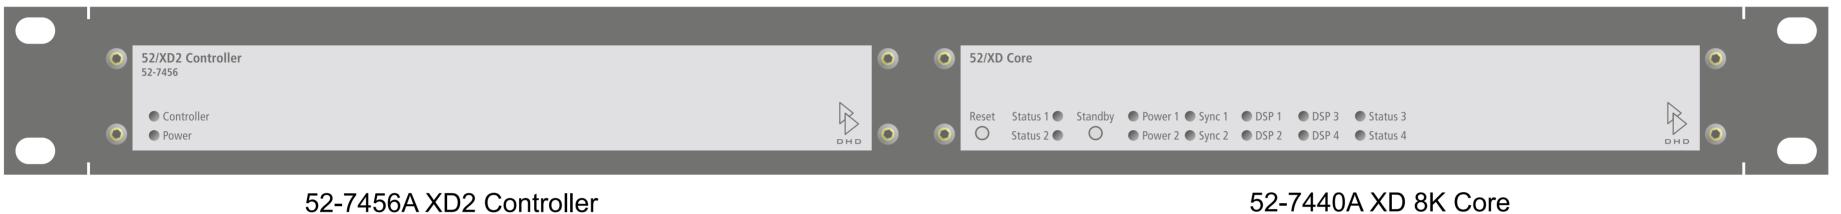

# 52-7440A XD 8K Core + 52-7456A XD2 Controller

## 52-7456A XD2 Controller

www.dhd-audio.com

Front view

52-7456A XD2 Controller

Rear view

print layout scale 1:1 (full size) paper size DIN A2