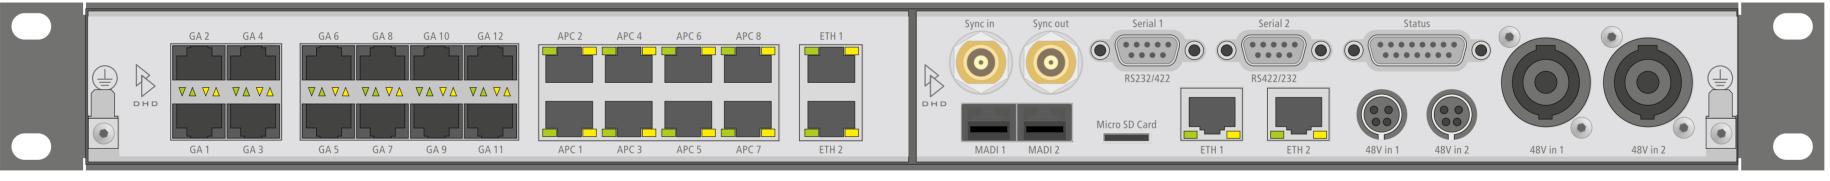

# 52-7440A XD 8K Core + 52-7456A XD2 Controller

www.dhd-audio.com

Front view

52-7456A XD2 Controller

Rear view

print layout scale 1:1 (full size) paper size DIN A2