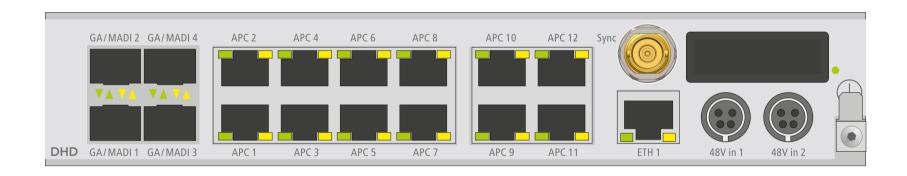

## **Rear view**

print layout scale 1:1 (full size) paper size DIN A3

Specifications and design are subject to change without notice.
The content of this document is for information only. The information presented in this document does not form part of any quotation or contract, is believed to be accurate and reliable and may be changed without notice. No liability will be accepted by the publisher for any consequence of its use. Publication thereof does neither convey nor imply any license under patent- or other industrial or intellectual property rights.