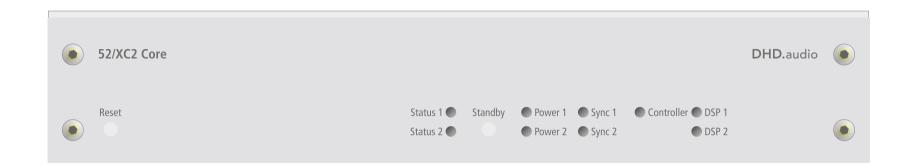

## 52/XC2 Core 52-7424C

## **Front view**



## **Rear view**





print layout scale 1:1 (full size) paper size DIN A3

Specifications and design are subject to change without notice.
The content of this document is for information only. The information presented in this document does not form part of any quotation or contract, is believed to be accurate and reliable and may be changed without notice. No liability will be accepted by the publisher for any consequence of its use. Publication thereof does neither convey nor imply any license under patent- or other industrial or intellectual property rights.