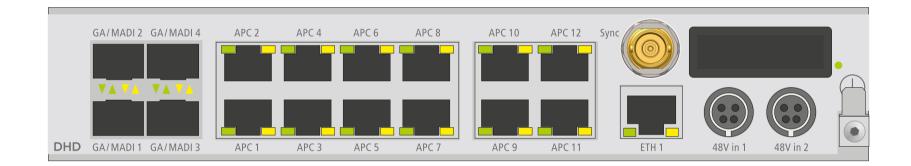

## **Rear view**

print layout scale 1:1 (full size) paper size DIN A3

Specifications and design are subject to change without notice. The content of this document is for information only. The information presented in this document does not form part of any quotation or contract, is believed to be accurate and reliable and may be changed without notice. No liability will be accepted by the publisher for any consequence of its use. Publication thereof does neither convey nor imply any license under patent- or other industrial or intellectual property rights.