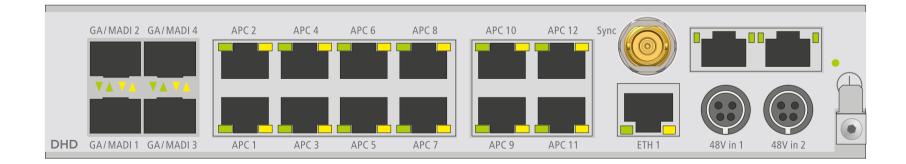

## **Rear view**

print layout scale 1:1 (full size) paper size DIN A3

Specifications and design are subject to change without notice. The content of this document is for information only. The information presented in this document does not form part of any quotation or contract, is believed to be accurate and reliable and may be changed without notice. No liability will be accepted by the publisher for any consequence of its use. Publication thereof does neither convey nor imply any license under patent- or other industrial or intellectual property rights.