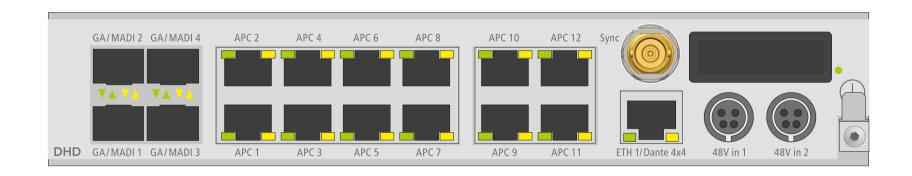

## 52/XC2 Core 52-7423

## **Rear view**

print layout scale 1:1 (full size) paper size DIN A3

Specifications and design are subject to change without notice.
The content of this document is for information only. The information presented in this document does not form part of any quotation or contract, is believed to be accurate and reliable and may be changed without notice. No liability will be accepted by the publisher for any consequence of its use. Publication thereof does neither convey nor imply any license under patent- or other industrial or intellectual property rights.