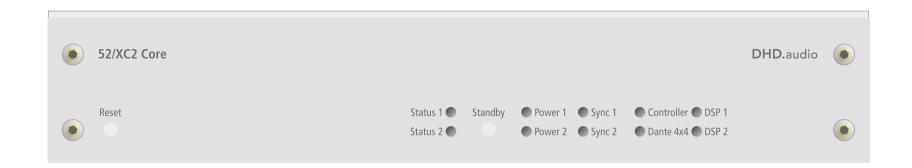

## 52/XC2 Core 52-7423

## **Front view**



## **Rear view**





print layout scale 1:1 (full size) paper size DIN A3

Specifications and design are subject to change without notice.
The content of this document is for information only. The information presented in this document does not form part of any quotation or contract, is believed to be accurate and reliable and may be changed without notice. No liability will be accepted by the publisher for any consequence of its use. Publication thereof does neither convey nor imply any license under patent- or other industrial or intellectual property rights.