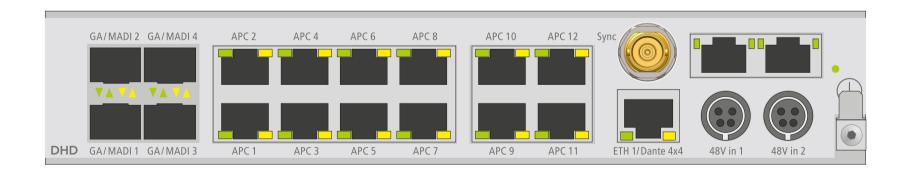

## 52/XC2 Core 52-7423

## **Rear view**

print layout scale 1:1 (full size) paper size DIN A3

Specifications and design are subject to change without notice.
The content of this document is for information only. The information presented in this document does not form part of any quotation or contract, is believed to be accurate and reliable and may be changed without notice. No liability will be accepted by the publisher for any consequence of its use. Publication thereof does neither convey nor imply any license under patent- or other industrial or intellectual property rights.