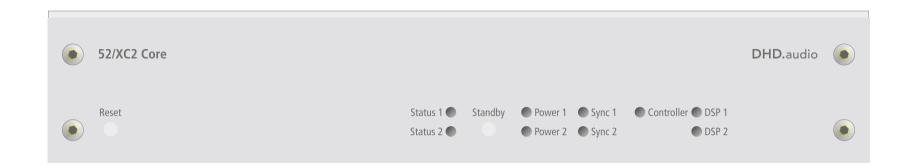

## 52/XC2 Core 52-7420C

## **Front view**



## **Rear view**





print layout scale 1:1 (full size) paper size DIN A3

Specifications and design are subject to change without notice.
The content of this document is for information only. The information presented in this document does not form part of any quotation or contract, is believed to be accurate and reliable and may be changed without notice. No liability will be accepted by the publisher for any consequence of its use. Publication thereof does neither convey nor imply any license under patent- or other industrial or intellectual property rights.