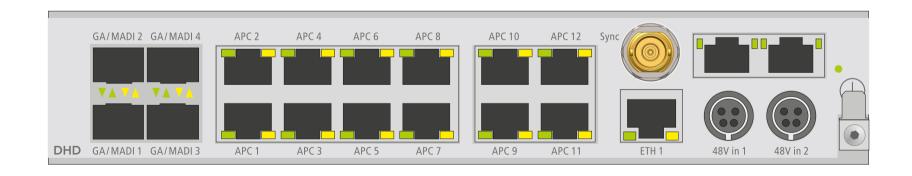

## **Rear view**

print layout scale 1:1 (full size) paper size DIN A3

Specifications and design are subject to change without notice.
The content of this document is for information only. The information presented in this document does not form part of any quotation or contract, is believed to be accurate and reliable and may be changed without notice. No liability will be accepted by the publisher for any consequence of its use. Publication thereof does neither convey nor imply any license under patent- or other industrial or intellectual property rights.