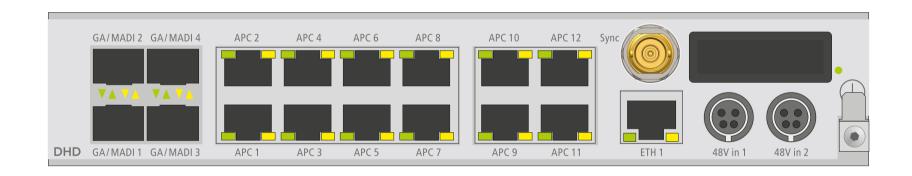

## **Rear view**

print layout scale 1:1 (full size) paper size DIN A3

Specifications and design are subject to change without notice.
The content of this document is for information only. The information presented in this document does not form part of any quotation or contract, is believed to be accurate and reliable and may be changed without notice. No liability will be accepted by the publisher for any consequence of its use. Publication thereof does neither convey nor imply any license under patent- or other industrial or intellectual property rights.