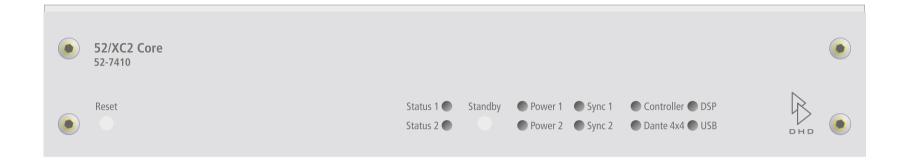

## 52/XC2 Core 52-7410

## **Front view**



## **Rear view**





print layout scale 1:1 (full size) paper size DIN A3

Specifications and design are subject to change without notice. The content of this document is for information only. The information presented in this document does not form part of any quotation or contract, is believed to be accurate and reliable and may be changed without notice. No liability will be accepted by the publisher for any consequence of its use. Publication thereof does neither convey nor imply any license under patent- or other industrial or intellectual property rights.