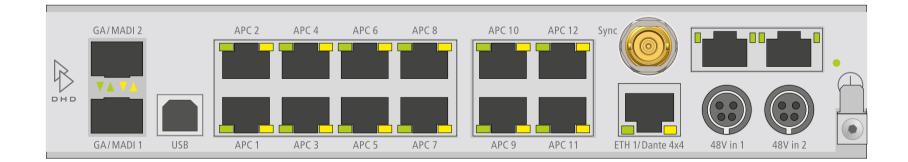

## **Rear view**

print layout scale 1:1 (full size) paper size DIN A3

Specifications and design are subject to change without notice. The content of this document is for information only. The information presented in this document does not form part of any quotation or contract, is believed to be accurate and reliable and may be changed without notice. No liability will be accepted by the publisher for any consequence of its use. Publication thereof does neither convey nor imply any license under patent- or other industrial or intellectual property rights.