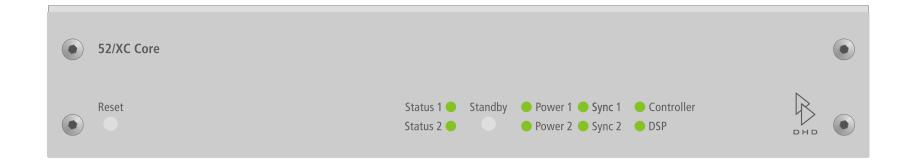

## 52/XC Core 52-7403

## **Front view**



## **Rear view**



print layout scale 1:1 (full size) paper size DIN A3

Specifications and design are subject to change without notice. The content of this document is for information only. The information presented in this document does not form part of any quotation or contract, is believed to be accurate and reliable and may be changed without notice. No liability will be accepted by the publisher for any consequence of its use. Publication thereof does neither convey nor imply any license under patent- or other industrial or intellectual property rights.