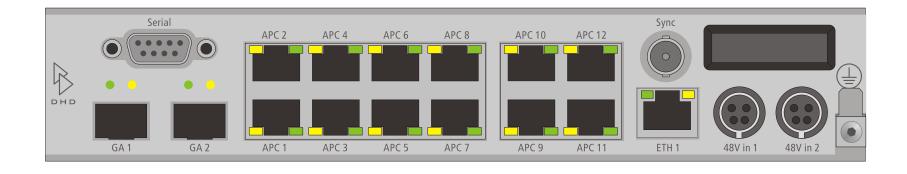

## **Rear view**

print layout scale 1:1 (full size) paper size DIN A3

Specifications and design are subject to change without notice.
The content of this document is for information only. The information presented in this document does not form part of any quotation or contract, is believed to be accurate and reliable and may be changed without notice. No liability will be accepted by the publisher for any consequence of its use. Publication thereof does neither convey nor imply any license under patent- or other industrial or intellectual property rights.