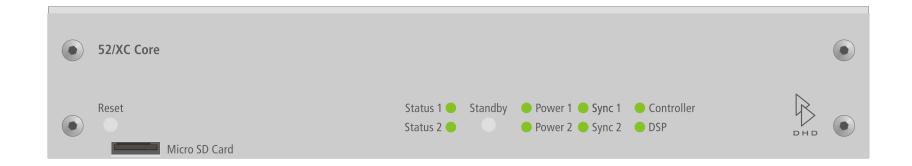

## 52/XC Core 52-7402

## **Front view**



## **Rear view**



print layout scale 1:1 (full size) paper size DIN A3

Specifications and design are subject to change without notice.
The content of this document is for information only. The information presented in this document does not form part of any quotation or contract, is believed to be accurate and reliable and may be changed without notice. No liability will be accepted by the publisher for any consequence of its use. Publication thereof does neither convey nor imply any license under patent- or other industrial or intellectual property rights.