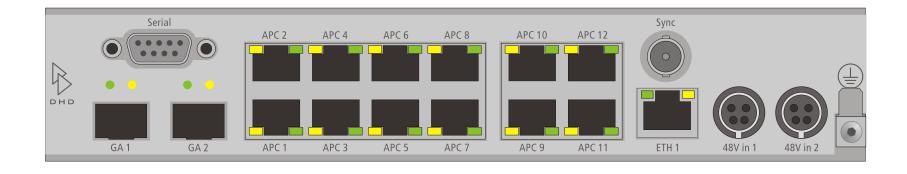

## **Rear view**

print layout scale 1:1 (full size) paper size DIN A3

Specifications and design are subject to change without notice. The content of this document is for information only. The information presented in this document does not form part of any quotation or contract, is believed to be accurate and reliable and may be changed without notice. No liability will be accepted by the publisher for any consequence of its use. Publication thereof does neither convey nor imply any license under patent- or other industrial or intellectual property rights.