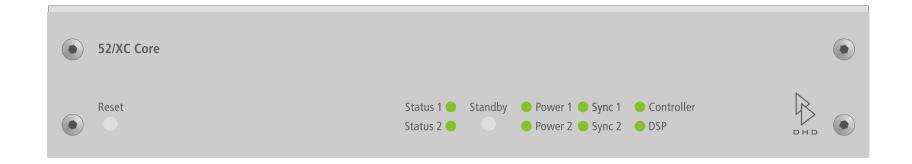

## 52/XC Core 52-7402

## **Front view**



## **Rear view**



print layout scale 1:1 (full size) paper size DIN A3

Specifications and design are subject to change without notice. The content of this document is for information only. The information presented in this document does not form part of any quotation or contract, is believed to be accurate and reliable and may be changed without notice. No liability will be accepted by the publisher for any consequence of its use. Publication thereof does neither convey nor imply any license under patent- or other industrial or intellectual property rights.