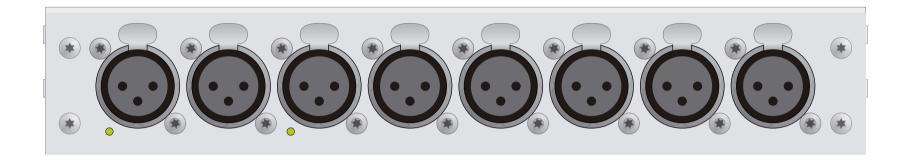

## 52/XC Mic/Line Module, 8 channel 52-7255A

## **Front view**



## Rear view



print layout scale 1:1 (full size) paper size DIN A3

Specifications and design are subject to change without notice.
The content of this document is for information only. The information presented in this document does not form part of any quotation or contract, is believed to be accurate and reliable and may be changed without notice. No liability will be accepted by the publisher for any consequence of its use. Publication thereof does neither convey nor imply any license under patent- or other industrial or intellectual property rights.