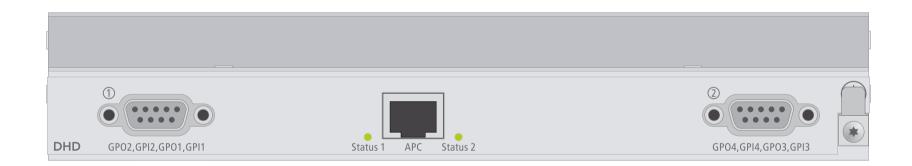

## 52/XC Mic/Line Module, 8 channel 52-7255A

## Rear view

print layout scale 1:1 (full size) paper size DIN A3

Specifications and design are subject to change without notice.
The content of this document is for information only. The information presented in this document does not form part of any quotation or contract, is believed to be accurate and reliable and may be changed without notice. No liability will be accepted by the publisher for any consequence of its use. Publication thereof does neither convey nor imply any license under patent- or other industrial or intellectual property rights.