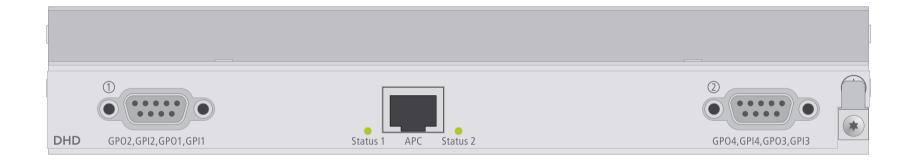

## 52-7228A - XC Analog 8-Out Module, 18/24dBu

## Rear view

print layout scale 1:1 (full size) paper size DIN A3

Specifications and design are subject to change without notice.
The content of this document is for information only. The information presented in this document does not form part of any quotation or contract, is believed to be accurate and reliable and may be changed without notice. No liability will be accepted by the publisher for any consequence of its use. Publication thereof does neither convey nor imply any license under patent- or other industrial or intellectual property rights.