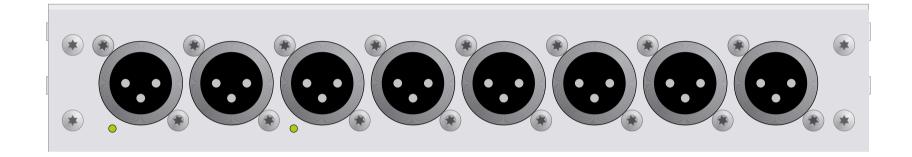

## 52-7228A - XC Analog 8-Out Module, 18/24dBu

## **Front view**



## Rear view



print layout scale 1:1 (full size) paper size DIN A3

Specifications and design are subject to change without notice.
The content of this document is for information only. The information presented in this document does not form part of any quotation or contract, is believed to be accurate and reliable and may be changed without notice. No liability will be accepted by the publisher for any consequence of its use. Publication thereof does neither convey nor imply any license under patent- or other industrial or intellectual property rights.