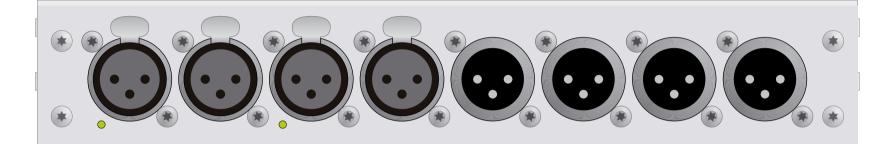

52-7222A - 52/XC Analog I/O/GPIO Module, 18 dBu 52-7223A - 52/XC Analog I/O/GPIO Module, 24 dBu 52-7224A - 52/XC Analog I/O/GPIO Module, 18 dBu and 24 dBu

**Front view** 

## **Rear view**

print layout scale 1:1 (full size) paper size DIN A3

Specifications and design are subject to change without notice. The content of this document is for information only. The information presented in this document does not form part of any quotation or contract, is believed to be accurate and reliable and may be changed without notice. No liability will be accepted by the publisher for any consequence of its use. Publication thereof does neither convey nor imply any license under patent- or other industrial or intellectual property rights.