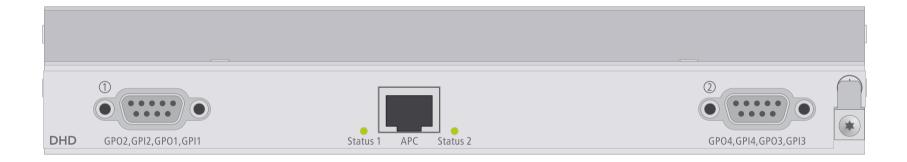

## **Rear view**

print layout scale 1:1 (full size) paper size DIN A3

Specifications and design are subject to change without notice. The content of this document is for information only. The information presented in this document does not form part of any quotation or contract, is believed to be accurate and reliable and may be changed without notice. No liability will be accepted by the publisher for any consequence of its use. Publication thereof does neither convey nor imply any license under patent- or other industrial or intellectual property rights.