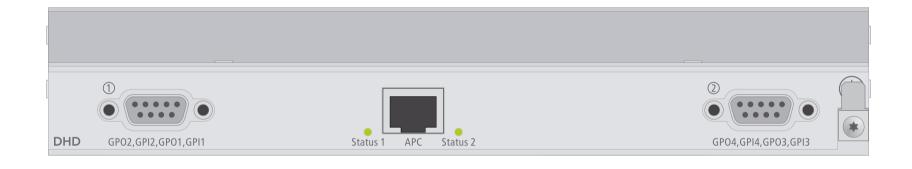

## Rear view

print layout scale 1:1 (full size) paper size DIN A3

Specifications and design are subject to change without notice.
The content of this document is for information only. The information presented in this document does not form part of any quotation or contract, is believed to be accurate and reliable and may be changed without notice. No liability will be accepted by the publisher for any consequence of its use. Publication thereof does neither convey nor imply any license under patent- or other industrial or intellectual property rights.