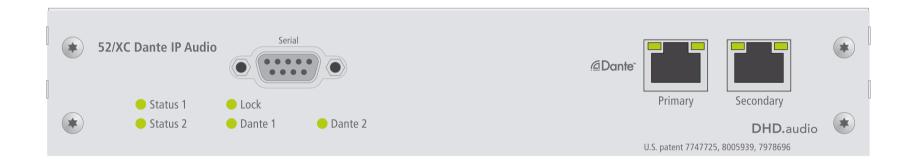

## **52/XC Dante IP Interface** 52-7180A

## Front view



## Rear view



print layout scale 1:1 (full size) paper size DIN A3

Specifications and design are subject to change without notice.
The content of this document is for information only. The information presented in this document does not form part of any quotation or contract, is believed to be accurate and reliable and may be changed without notice. No liability will be accepted by the publisher for any consequence of its use. Publication thereof does neither convey nor imply any license under patent- or other industrial or intellectual property rights.