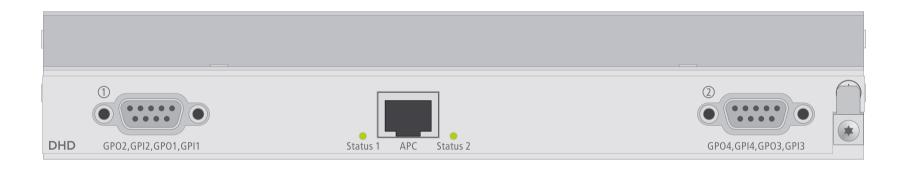

## **Rear view**

print layout scale 1:1 (full size) paper size DIN A3

Specifications and design are subject to change without notice. The content of this document is for information only. The information presented in this document does not form part of any quotation or contract, is believed to be accurate and reliable and may be changed without notice. No liability will be accepted by the publisher for any consequence of its use. Publication thereof does neither convey nor imply any license under patent- or other industrial or intellectual property rights.