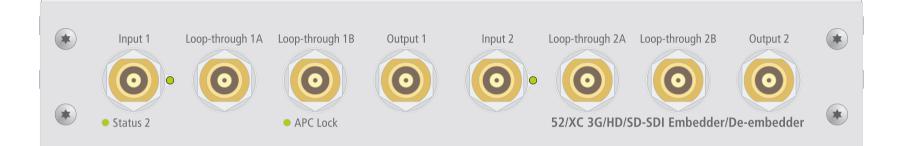

## 52/XC Dual 3G/HD-SDI Embedder/De-embedder Module 52-7172A

## **Front view**



## **Rear view**



print layout scale 1:1 (full size) paper size DIN A3

Specifications and design are subject to change without notice. The content of this document is for information only. The information presented in this document does not form part of any quotation or contract, is believed to be accurate and reliable and may be changed without notice. No liability will be accepted by the publisher for any consequence of its use. Publication thereof does neither convey nor imply any license under patent- or other industrial or intellectual property rights.