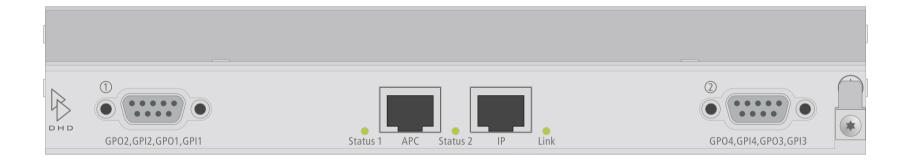

## Rear view

print layout scale 1:1 (full size) paper size DIN A3

Specifications and design are subject to change without notice.
The content of this document is for information only. The information presented in this document does not form part of any quotation or contract, is believed to be accurate and reliable and may be changed without notice. No liability will be accepted by the publisher for any consequence of its use. Publication thereof does neither convey nor imply any license under patent- or other industrial or intellectual property rights.