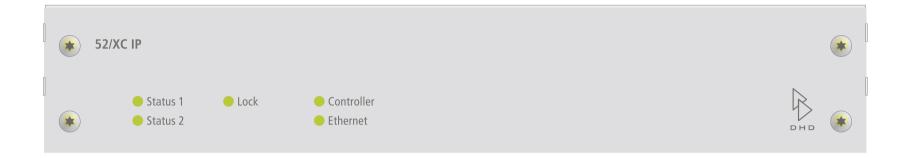

## 52/XC Audio IP Playout Interface 52-7140A

## Front view



## Rear view



print layout scale 1:1 (full size) paper size DIN A3

Specifications and design are subject to change without notice.
The content of this document is for information only. The information presented in this document does not form part of any quotation or contract, is believed to be accurate and reliable and may be changed without notice. No liability will be accepted by the publisher for any consequence of its use. Publication thereof does neither convey nor imply any license under patent- or other industrial or intellectual property rights.