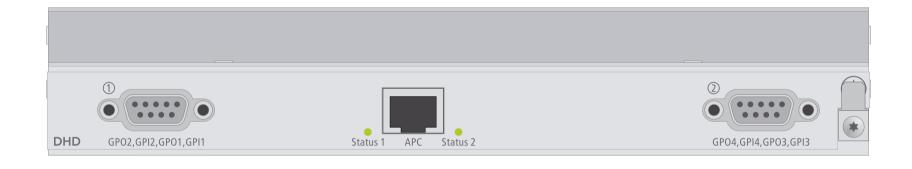

## Rear view

print layout scale 1:1 (full size) paper size DIN A3

Specifications and design are subject to change without notice.
The content of this document is for information only. The information presented in this document does not form part of any quotation or contract is believed to be accurate and reliable and may be changed without notice. No liability will be accepted by the publisher for any consequence of its use. Publication thereof does neither convey nor imply any license under patent- or other industrial or intellectual property rights.