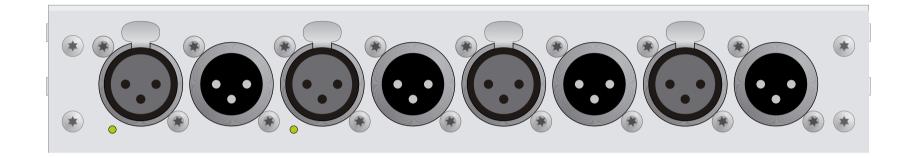

## 52/XC Digital I/O/GPIO Module 52-7112A

## Front view



## Rear view



print layout scale 1:1 (full size) paper size DIN A3

Specifications and design are subject to change without notice.
The content of this document is for information only. The information presented in this document does not form part of any quotation or contract is believed to be accurate and reliable and may be changed without notice. No liability will be accepted by the publisher for any consequence of its use. Publication thereof does neither convey nor imply any license under patent- or other industrial or intellectual property rights.