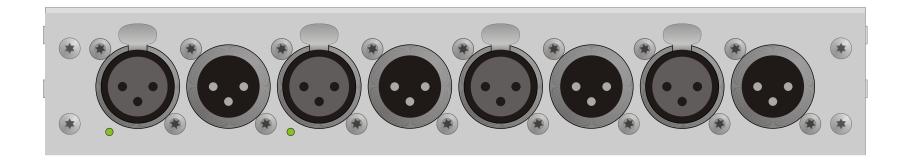

## 52/XC Digital I/O/GPIO Module 52-7111A

## **Front view**



## **Rear view**



print layout scale 1:1 (full size) paper size DIN A3

Specifications and design are subject to change without notice. The content of this document is for information only. The information presented in this document does not form part of any quotation or contract, is believed to be accurate and reliable and may be changed without notice. No liability will be accepted by the publisher for any consequence of its use. Publication thereof does neither convey nor imply any license under patent- or other industrial or intellectual property rights.