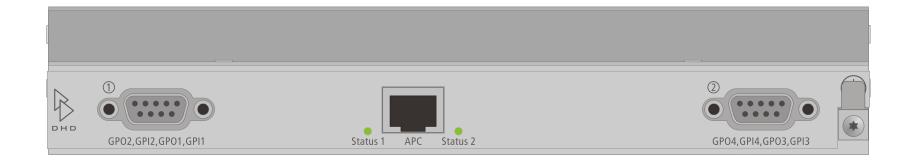

## **Rear view**

print layout scale 1:1 (full size) paper size DIN A3

Specifications and design are subject to change without notice. The content of this document is for information only. The information presented in this document does not form part of any quotation or contract, is believed to be accurate and reliable and may be changed without notice. No liability will be accepted by the publisher for any consequence of its use. Publication thereof does neither convey nor imply any license under patent- or other industrial or intellectual property rights.