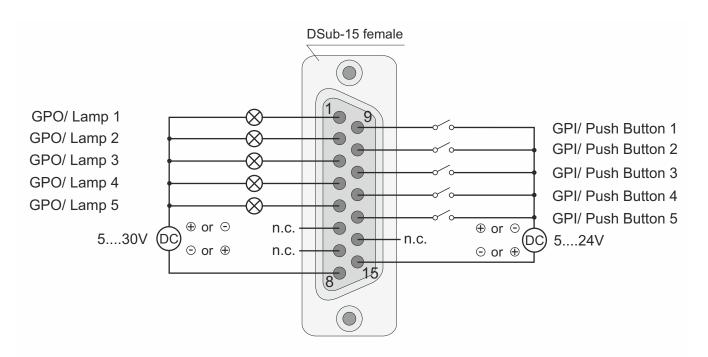

## 52-6509 Wiring

n.c. - not connected, leave unconnected / unwired, reserved for future use

## Notes:

GPI and GPO sections are isolated from each other and from the modules internal circuits.

GPI section uses common wire GPI\_COM for all 5 GPIs. Polarity of DC between GPIs and GPI COM is don't care.

GPI: ON voltage 5 V ... 24 V (DC) without external resistor, internal current limiter to 4 mA current for ON, OFF voltage: 0 V ... + 1.5 V

GPO section uses common wire GPO COM for all 5 GPOs. Polarity of DC between GPOs and GPO\_COM is don't care.

GPO: maximum rated current: 0,2A (resettable fuse), maximum peak switched voltage: 30V DC