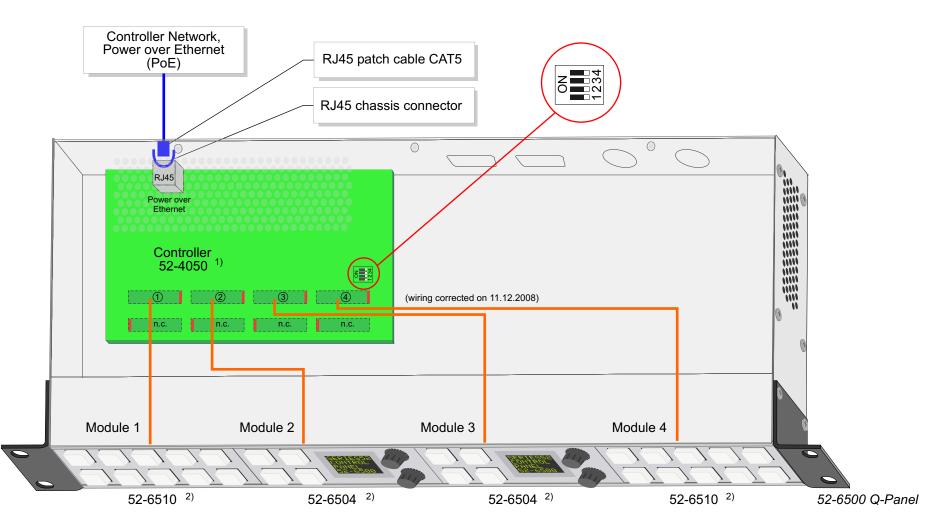

1) 52-4050 included in 52-6500, has not to be ordered seperately

<sup>2)</sup> modules 52-6510 or 52-6504 are not included in 52-6500 as well as blank panels 52-6590, modules and blank panels have to be ordered seperately