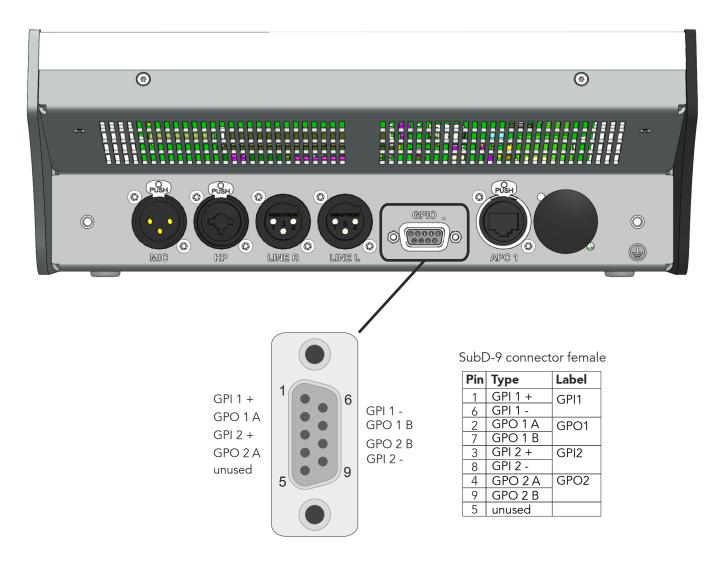

## 52-5614 Pin Assignment

D-Sub 9 - connector

GPI - general purpose input GPO - general purpose output

GPI: ON voltage 5 V ... 24 V (DC) without external resistor, internal current limiter to 4 mA current for ON, OFF voltage: 0 V ... + 1.5 V

GPO: maximum rated current: 0,2A (resettable fuse), maximum peak switched voltage: 30V DC

Specifications and design are subject to change without notice.

The content of this document is for information only. The information presented in this document does not form part of any quotation or contract, is believed to be accurate and reliable and may be changed without notice. No liability will be accepted by the publisher for any consequence of its use. Publication thereof does neither convey nor imply any license under patent- or other industrial or intellectual property rights.