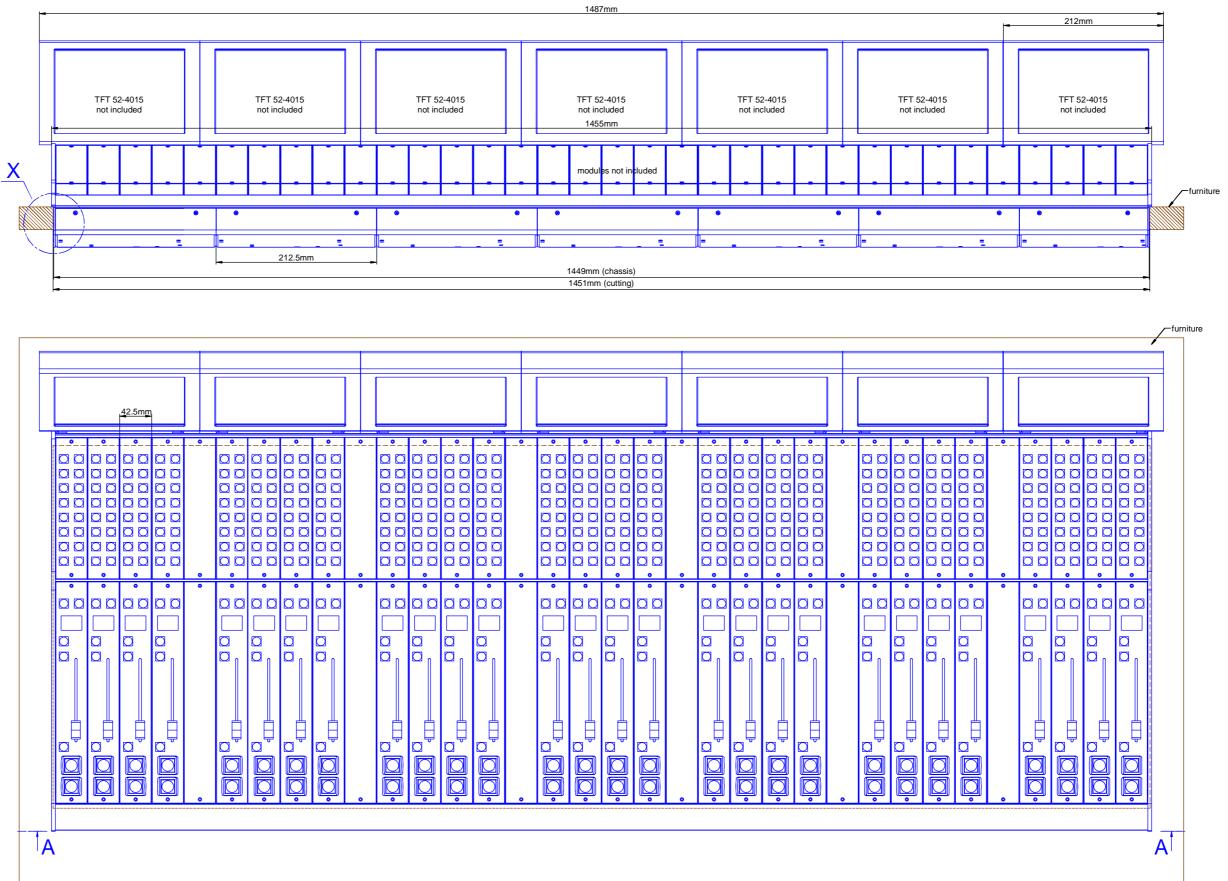

cut A - A

| рнр                          | DHD<br>Deubner Hoffmann Djgital GmbH<br>Haferkornstrasse 5<br>04129 Leipzig / Germany                   |        | Scale: 1:5 (DIN |
|------------------------------|---------------------------------------------------------------------------------------------------------|--------|-----------------|
|                              |                                                                                                         |        |                 |
|                              | Phone: +49 341 5897020   Fax: +49 341 5897022   E-mail: dhd@dhd-audio.com   Internet: www.dhd-audio.com |        |                 |
|                              |                                                                                                         | 28 pos |                 |
| Name: Miethling              |                                                                                                         |        |                 |
| Date: 17.01.2013             |                                                                                                         |        |                 |
| File: 52-4928c_dimension.dwg |                                                                                                         |        |                 |
|                              |                                                                                                         |        |                 |

DIN A2)

Dimension 52/MX L/S-size Console Frame sitions + gaps, L-size 293x42.5mm/ S-size 193x42.5mm

52-4928B / 52-4928C