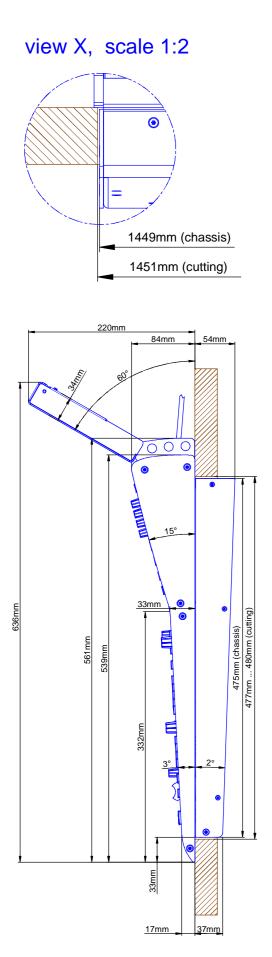

cut A - A

| рнр                          | DHD<br>Deubner Hoffmann Djgital GmbH<br>Haferkornstrasse 5<br>04129 Leipzig / Germany                   |        | Scale: 1:5 (DIN |
|------------------------------|---------------------------------------------------------------------------------------------------------|--------|-----------------|
|                              |                                                                                                         |        |                 |
|                              | Phone: +49 341 5897020   Fax: +49 341 5897022   E-mail: dhd@dhd-audio.com   Internet: www.dhd-audio.com |        |                 |
|                              |                                                                                                         | 28 pos |                 |
| Name: Miethling              |                                                                                                         |        |                 |
| Date: 17.01.2013             |                                                                                                         |        |                 |
| File: 52-4928c_dimension.dwg |                                                                                                         |        |                 |
|                              |                                                                                                         |        |                 |

DIN A2)

Dimension 52/MX L/S-size Console Frame sitions + gaps, L-size 293x42.5mm/ S-size 193x42.5mm

52-4928B / 52-4928C