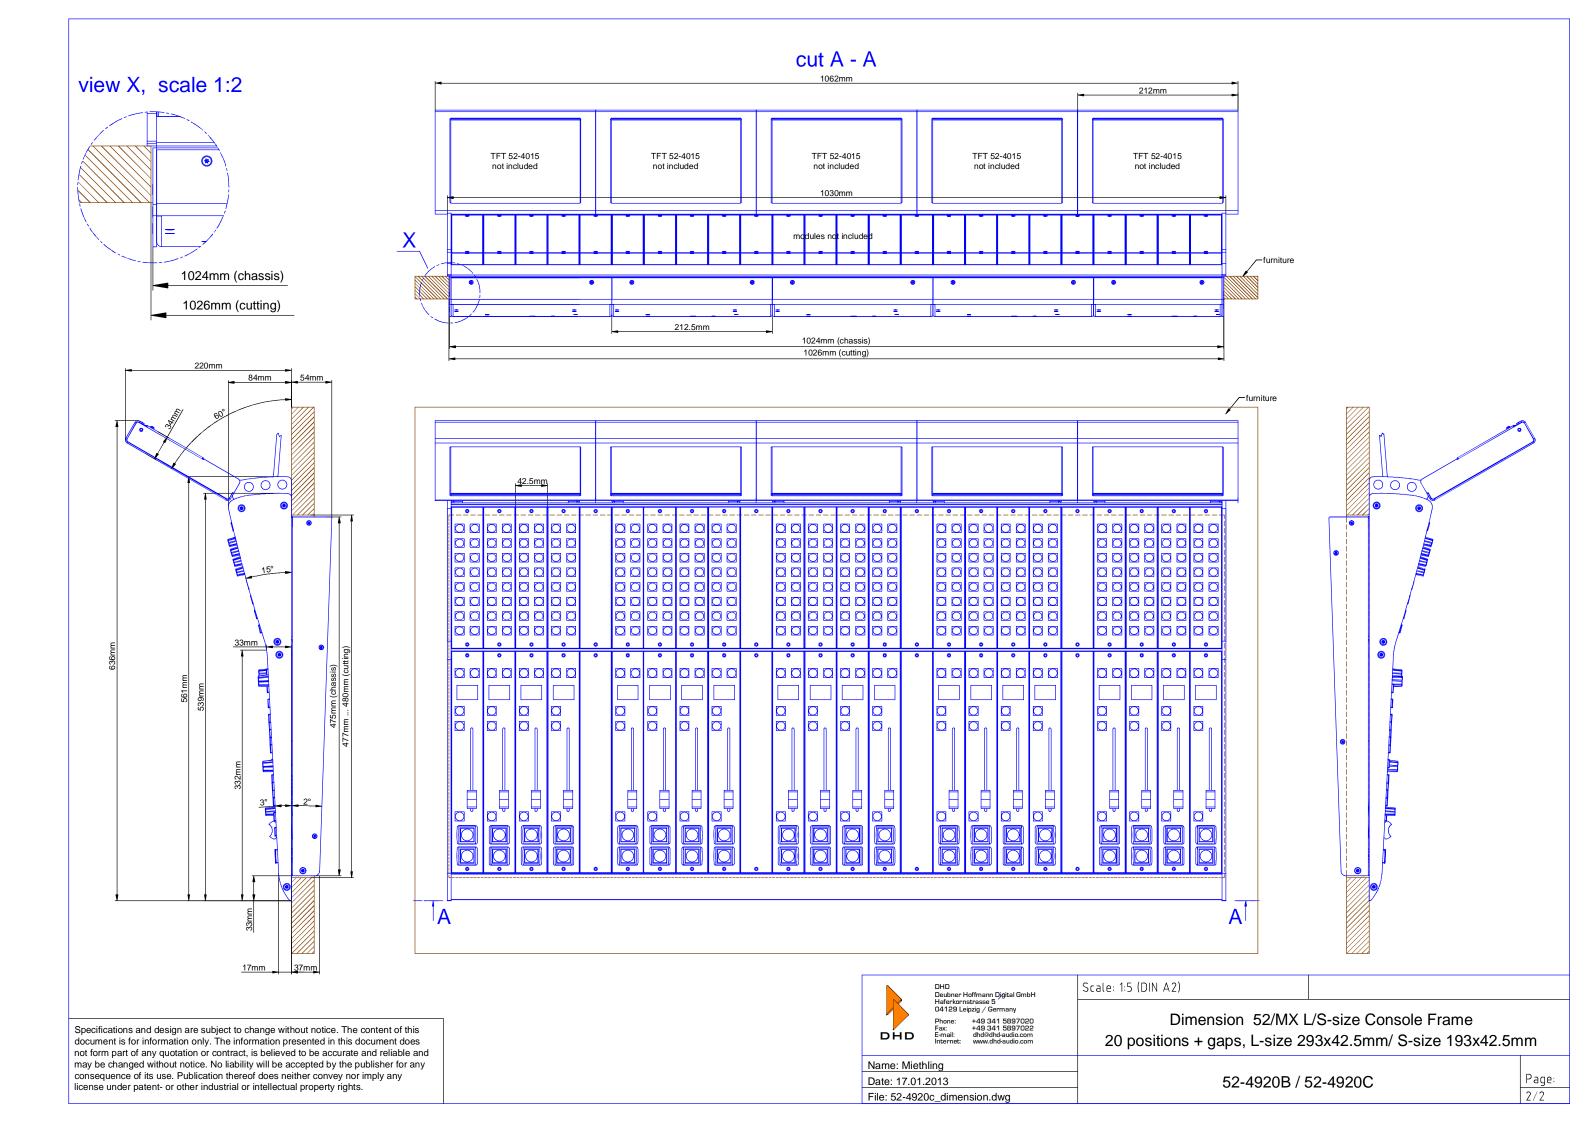

Scale: 1:5 (DIN A4)

Dimensions cutout for Console Frame of Mixing Consoles 52/MX

Name: Miethling Date: 17.01.2013

File: 52-4920c\_dimension.dwg

52-4920B / 52-4920C

Page: