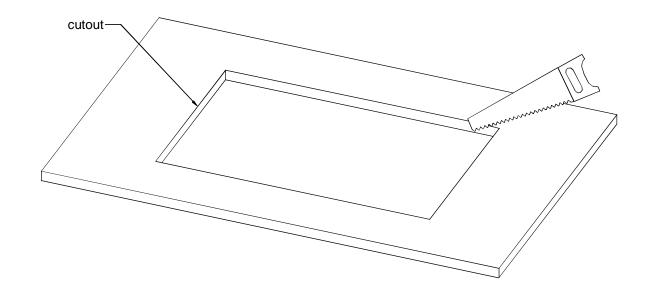

Cutout for Console Frame of Mixing Console 52/MX. For dimensions of Console Frame, see next page!

| DHD |
|-----|

DHD
Deubner Hoffmann Digital GmbH
Haferkornstrasse 5
04129 Leipzig / Germany

H49 341 5897020
Fax: +49 341 5897022
E-mail: dhd@dhd-audio.com
Internet: www.dhd-audio.com

Scale: 1:5 (DIN A4)

Dimensions cutout for Console Frame of Mixing Consoles 52/MX

Name: Miethling Date: 17.01.2013

File: 52-4920c\_dimension.dwg

52-4920B / 52-4920C

Page: