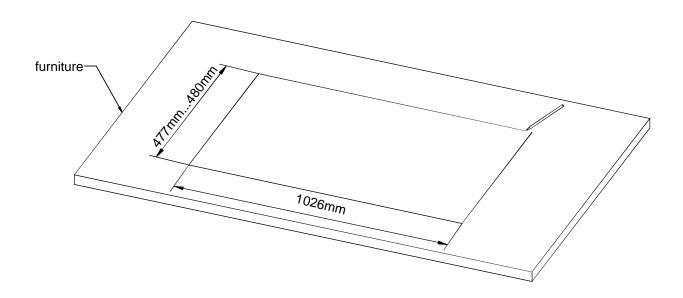

Cutout for Console Frame of Mixing Console 52/MX. For dimensions of Console Frame, see next page!

| DHD |
|-----|

DHD
Deubner Hoffmann Digital GmbH
Haferkornstrasse 5
04129 Leipzig / Germany

H49 341 5897020
Fax: +49 341 5897022
E-mail: dhd@dhd-audio.com
Internet: www.dhd-audio.com

Scale: 1:5 (DIN A4)

Dimensions cutout for Console Frame of Mixing Consoles 52/MX

Name: Miethling Date: 17.01.2013

File: 52-4920c\_dimension.dwg

52-4920B / 52-4920C

Page: