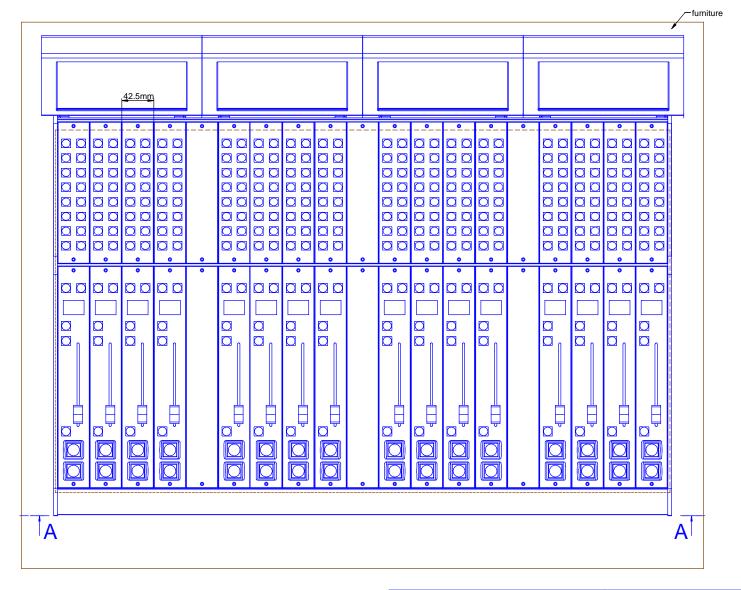

Deubner Hoffmann Digital GmbH Haferkornstrasse 5 04129 Leipzig / Germany

Phone: +49 Fax: +49 E-mail: dhd

+49 341 589702 +49 341 589702 dhd@dhd-audio.cor Scale: 1:5 (DIN A2)

Dimension 52/MX L/S-size Console Frame 16 positions + gaps, L-size 293x42.5mm/ S-size 193x42.5mm