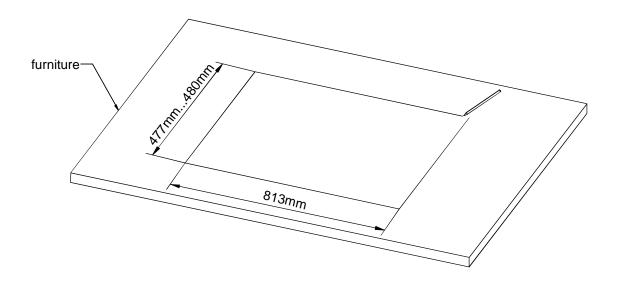

Cutout for Console Frame of Mixing Console 52/MX. For dimensions of Console Frame, see next page!

| R   |
|-----|
|     |
| DHD |

DHD
Deubner Hoffmann Digital GmbH
Haferkornstrasse 5
04129 Leipzig / Germany