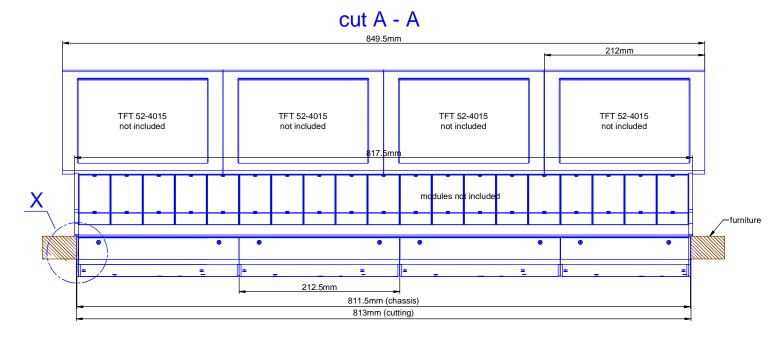

Deubner Hoffmann Digital GmbH Haferkornstrasse 5 04129 Leipzig / Germany

Phone: +49 Fax: +49 E-mail: dhd

+49 341 589702 +49 341 589702 dhd@dhd-audio.cor Scale: 1:5 (DIN A2)

Dimension 52/MX L/S-size Console Frame 16 positions + gaps, L-size 293x42.5mm/ S-size 193x42.5mm