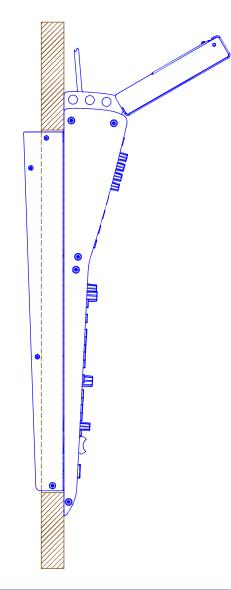

Cutout for Console Frame of Mixing Console 52/MX. For dimensions of Console Frame, see next page!

| R   |
|-----|
|     |
| DHD |

DHD
Deubner Hoffmann Digital GmbH
Haferkornstrasse 5
04129 Leipzig / Germany

## view X, scale 1:2

Specifications and design are subject to change without notice. The content of this document is for information only. The information presented in this document does not form part of any quotation or contract, is believed to be accurate and reliable and may be changed without notice. No liability will be accepted by the publisher for any consequence of its use. Publication thereof does neither convey nor imply any license under patent- or other industrial or intellectual property rights.