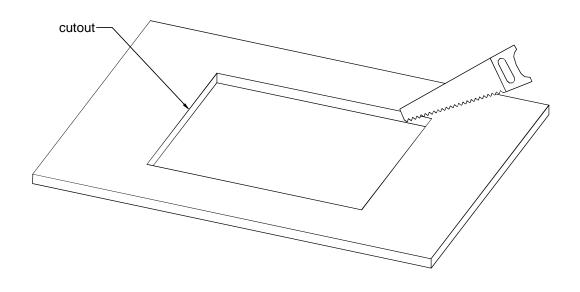

Cutout for Console Frame of Mixing Console 52/MX. For dimensions of Console Frame, see next page!

| R   |
|-----|
|     |
| DHD |

DHD
Deubner Hoffmann Digital GmbH
Haferkornstrasse 5
04129 Leipzig / Germany