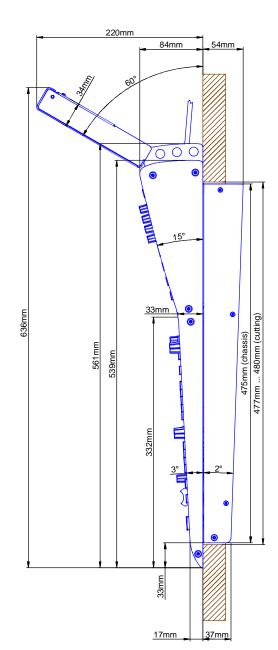

## view X, scale 1:2

Specifications and design are subject to change without notice. The content of this document is for information only. The information presented in this document does not form part of any quotation or contract, is believed to be accurate and reliable and may be changed without notice. No liability will be accepted by the publisher for any consequence of its use. Publication thereof does neither convey nor imply any license under patent- or other industrial or intellectual property rights.

Deubner Hoffmann Digital GmbH Haferkornstrasse 5 04129 Leipzig / Germany

Phone: +49 Fax: +49 E-mail: dhd

+49 341 589702 +49 341 589702 dhd@dhd-audio.cor Scale: 1:5 (DIN A2)

Dimension 52/MX L/S-size Console Frame 16 positions + gaps, L-size 293x42.5mm/ S-size 193x42.5mm