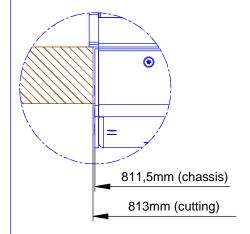

Cutout for Console Frame of Mixing Console 52/MX. For dimensions of Console Frame, see next page!

| R   |
|-----|
|     |
| DHD |

DHD
Deubner Hoffmann Digital GmbH
Haferkornstrasse 5
04129 Leipzig / Germany