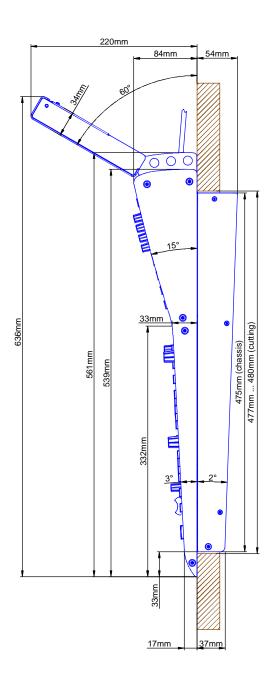

DHD
Deubner Hoffmann Digital GmbH
Haferkornstrasse 5
04129 Leipzig / Germany
Phone: +49 341 5897020

File: 52-4908c\_dimension.dwg

DHD

Phone: +49 341 5897020 Fax: +49 341 5897022 E-mail: dhd@dhd-audio.com Internet: www.dhd-audio.com Dimension 52/MX L/S-size Console Frame 8 positions + gaps, L-size 293x42.5mm/ S-size 193x42.5mm

Name: Miethling
Date: 17.01.2013

Scale: 1:5 (DIN A3)

52-4908B / 52-4908C

Page: