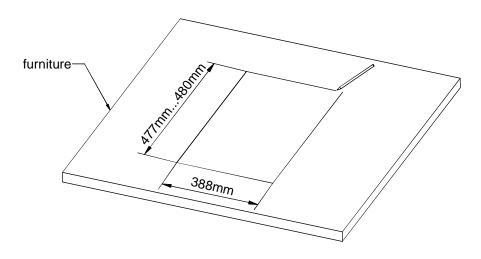

Cutout for Console Frame of Mixing Console 52/MX. For dimensions of Console Frame, see next page!

| DHD |  |
|-----|--|

DHD
Deubner Hoffmann Digital GmbH
Haferkornstrasse 5
04129 Leipzig / Germany

Phone: +49 341 5897020
Fax: +49 341 5897022
Famil: dhd@dhd-audio.com
hternet: www.dhd-audio.com

Scale: 1:5 (DIN A4)

Dimensions cutout for Console Frame of Mixing Consoles 52/MX

Name: Miethling Date: 17.01.2013

File: 52-4908c\_dimension.dwg

52-4908B / 52-4908C

Page: 1/2