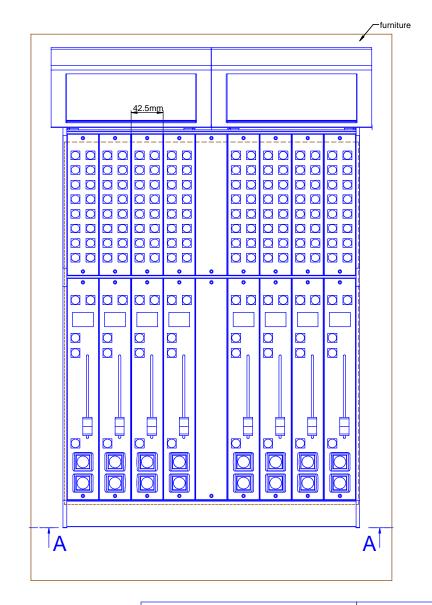

DHD
Deubner Hoffmann Digital GmbH
Haferkornstrasse 5
04129 Leipzig / Germany
Phone: +49 341 5897020

File: 52-4908c\_dimension.dwg

DHD

Phone: +49 341 5897020 Fax: +49 341 5897022 E-mail: dhd@dhd-audio.com Internet: www.dhd-audio.com Dimension 52/MX L/S-size Console Frame 8 positions + gaps, L-size 293x42.5mm/ S-size 193x42.5mm