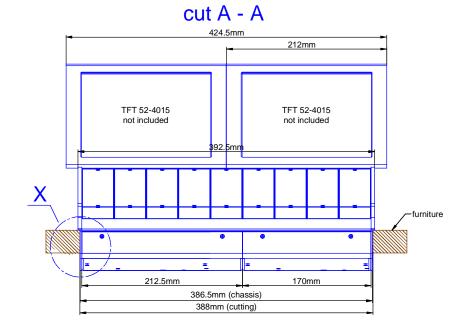

Cutout for Console Frame of Mixing Console 52/MX. For dimensions of Console Frame, see next page!

| DHD |  |
|-----|--|

DHD
Deubner Hoffmann Digital GmbH
Haferkornstrasse 5
04129 Leipzig / Germany

Phone: +49 341 5897020
Fax: +49 341 5897022
Famil: dhd@dhd-audio.com
hternet: www.dhd-audio.com

Scale: 1:5 (DIN A4)

Dimensions cutout for Console Frame of Mixing Consoles 52/MX

Name: Miethling Date: 17.01.2013

File: 52-4908c\_dimension.dwg

52-4908B / 52-4908C

Page: 1/2