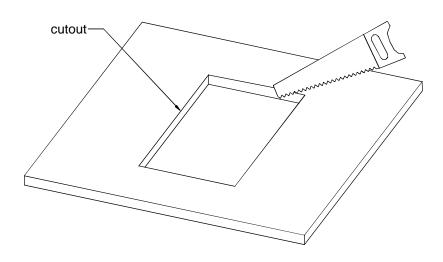

Cutout for Console Frame of Mixing Console 52/MX. For dimensions of Console Frame, see next page!

| DHD |  |
|-----|--|

DHD
Deubner Hoffmann Digital GmbH
Haferkornstrasse 5
04129 Leipzig / Germany

Phone: +49 341 5897020
Fax: +49 341 5897022
Famil: dhd@dhd-audio.com
hternet: www.dhd-audio.com