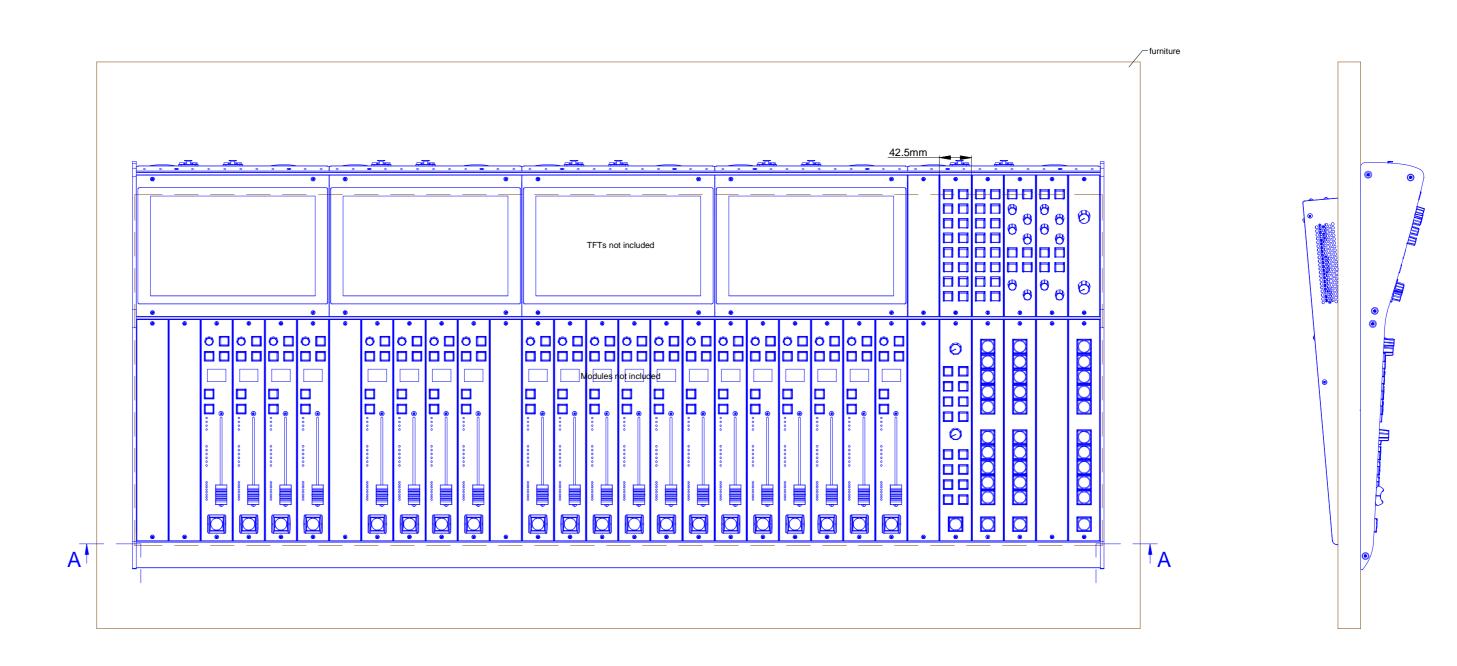

## cut A - A

1285mm

| DHD.audio GmbH<br>Haferkornstraße 5<br>04129 Leipzig<br>Germany E-Mail: dhd@dhd-audio.de |  | Scale: 1:5 (DIN A2)                                                                                               |  |       |
|------------------------------------------------------------------------------------------|--|-------------------------------------------------------------------------------------------------------------------|--|-------|
|                                                                                          |  | Dimensions 52/MX L/S-size Console Frame with metal side panels 30 positions, L-size 293x42.5mm/ S-size 193x42.5mm |  |       |
| Name: Miethling                                                                          |  | 52-4830F                                                                                                          |  | Page: |
| Date: 14.08.2017                                                                         |  |                                                                                                                   |  |       |
| File: 52-4830f_dimension.dwg                                                             |  |                                                                                                                   |  | 2/2   |