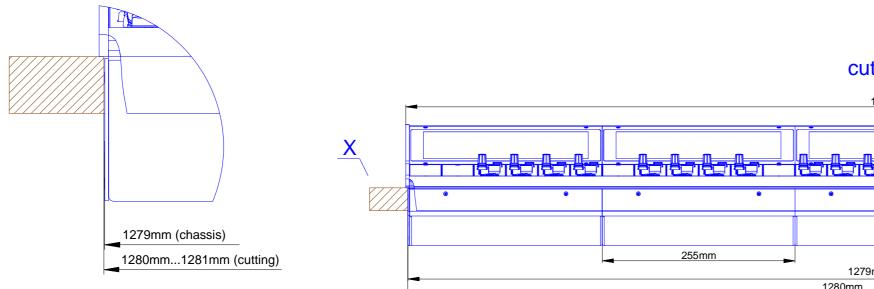

## view X, scale 1:2

Specifications and design are subject to change without notice. The content of this document is for information only. The information presented in this document does not form part of any quotation or contract, is believed to be accurate and reliable and may be changed without notice. No liability will be accepted by the publisher for any consequence of its use. Publication thereof does neither convey nor imply any license under patent- or other industrial or intellectual property rights.

## cut A - A

1285mm

| DHD.audio GmbH<br>Haferkornstraße 5<br>04129 Leipzig<br>Germany E-Mail: dhd@dhd-audio.de |  | Scale: 1:5 (DIN A2)                                                                                               |  |       |
|------------------------------------------------------------------------------------------|--|-------------------------------------------------------------------------------------------------------------------|--|-------|
|                                                                                          |  | Dimensions 52/MX L/S-size Console Frame with metal side panels 30 positions, L-size 293x42.5mm/ S-size 193x42.5mm |  |       |
| Name: Miethling                                                                          |  | 52-4830F                                                                                                          |  | Page: |
| Date: 14.08.2017                                                                         |  |                                                                                                                   |  |       |
| File: 52-4830f_dimension.dwg                                                             |  |                                                                                                                   |  | 2/2   |