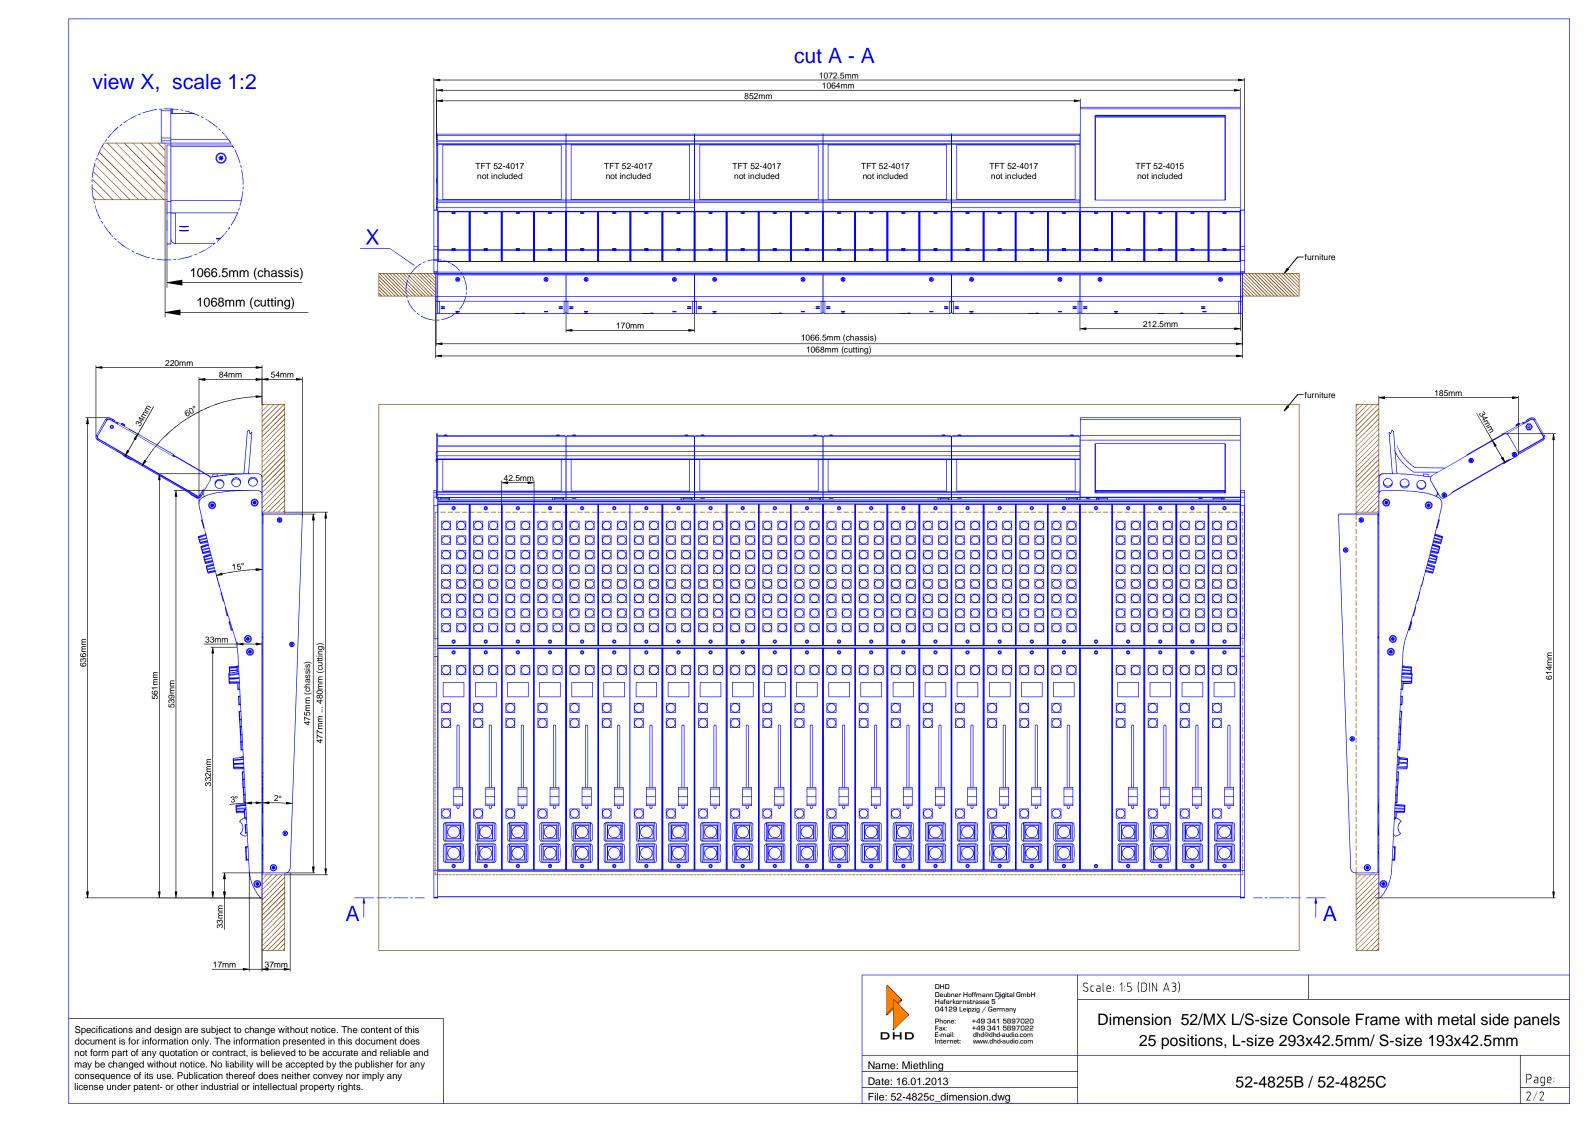

Name: Miethling Date:16.01.2013

File: 52-4825c\_dimension.dwg

52-4825B / 52-4825C

Page: 1/2