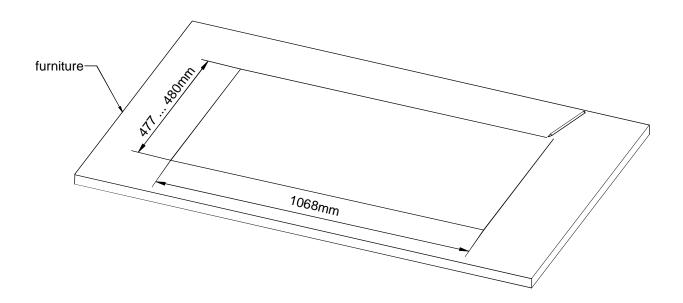

Cutout for Console Frame of Mixing Console 52/MX. For dimensions of Console Frame, see next page!

DHD

DHD Deubner Hoffmann Digital GmbH Haferkornstrasse 5 O4129 Leipzig / Germany

Scale: 1:5 (DIN A4)

Dimensions cutout for Console Frame of Mixing Consoles 52/MX