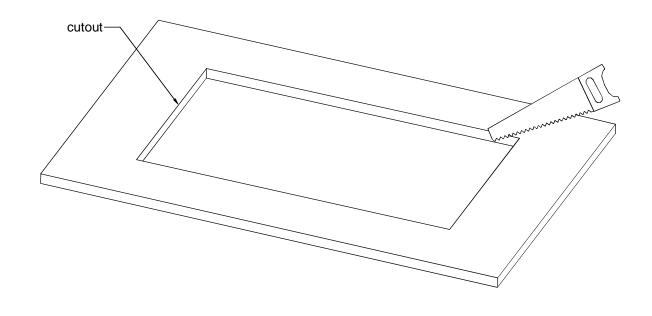

Cutout for Console Frame of Mixing Console 52/MX. For dimensions of Console Frame, see next page!

DHD

DHD Deubner Hoffmann Digital GmbH Haferkornstrasse 5 O4129 Leipzig / Germany

Scale: 1:5 (DIN A4)

Dimensions cutout for Console Frame of Mixing Consoles 52/MX