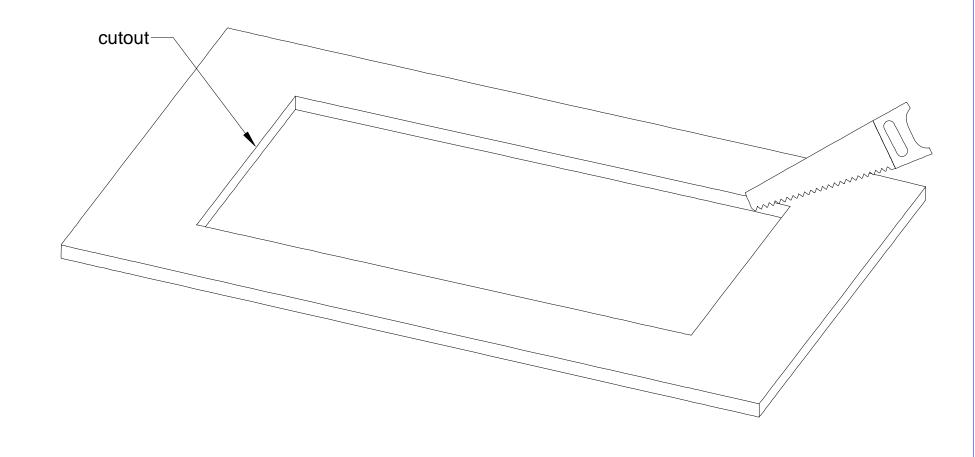

Cutout for Console Frame of Mixing Console 52/MX. For dimensions of Console Frame, see next page!

DHD audio GmbH 04129 Leipzig Germany

Haferkornstraße 5 Tel.: +49 (0)341 5897020 Fax: +49 (0)341 5897022 E-Mail: dhd@dhd-audio.de

## Scale:

Dimensions cutout for Console Frame of Mixing Consoles 52/MX

Name: Miethling Date: 14.08.2017

File: 52-4824f\_dimension.dwg

52-4824F

Page:

1/2