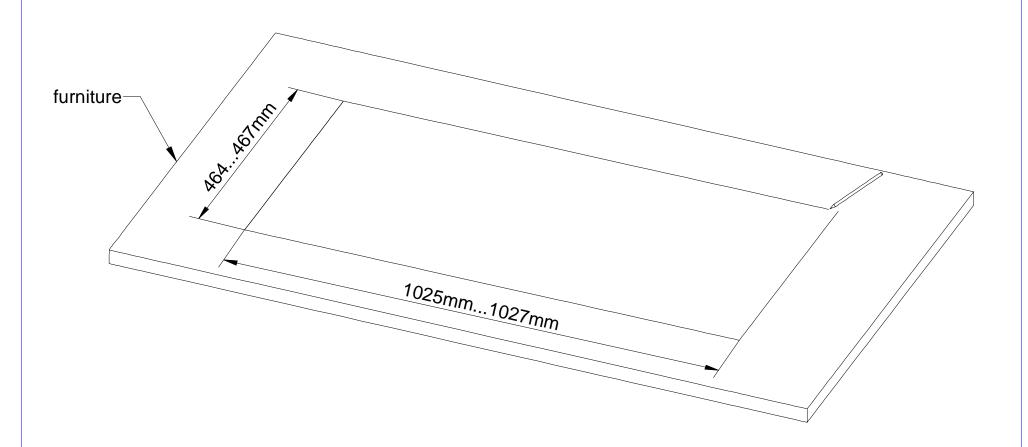

Cutout for Console Frame of Mixing Console 52/MX. For dimensions of Console Frame, see next page!

DHD audio GmbH 04129 Leipzig Germany

Haferkornstraße 5 Tel.: +49 (0)341 5897020 Fax: +49 (0)341 5897022 E-Mail: dhd@dhd-audio.de

## Scale:

Dimensions cutout for Console Frame of Mixing Consoles 52/MX

Name: Miethling Date: 14.08.2017

File: 52-4824f\_dimension.dwg

52-4824F

Page:

1/2