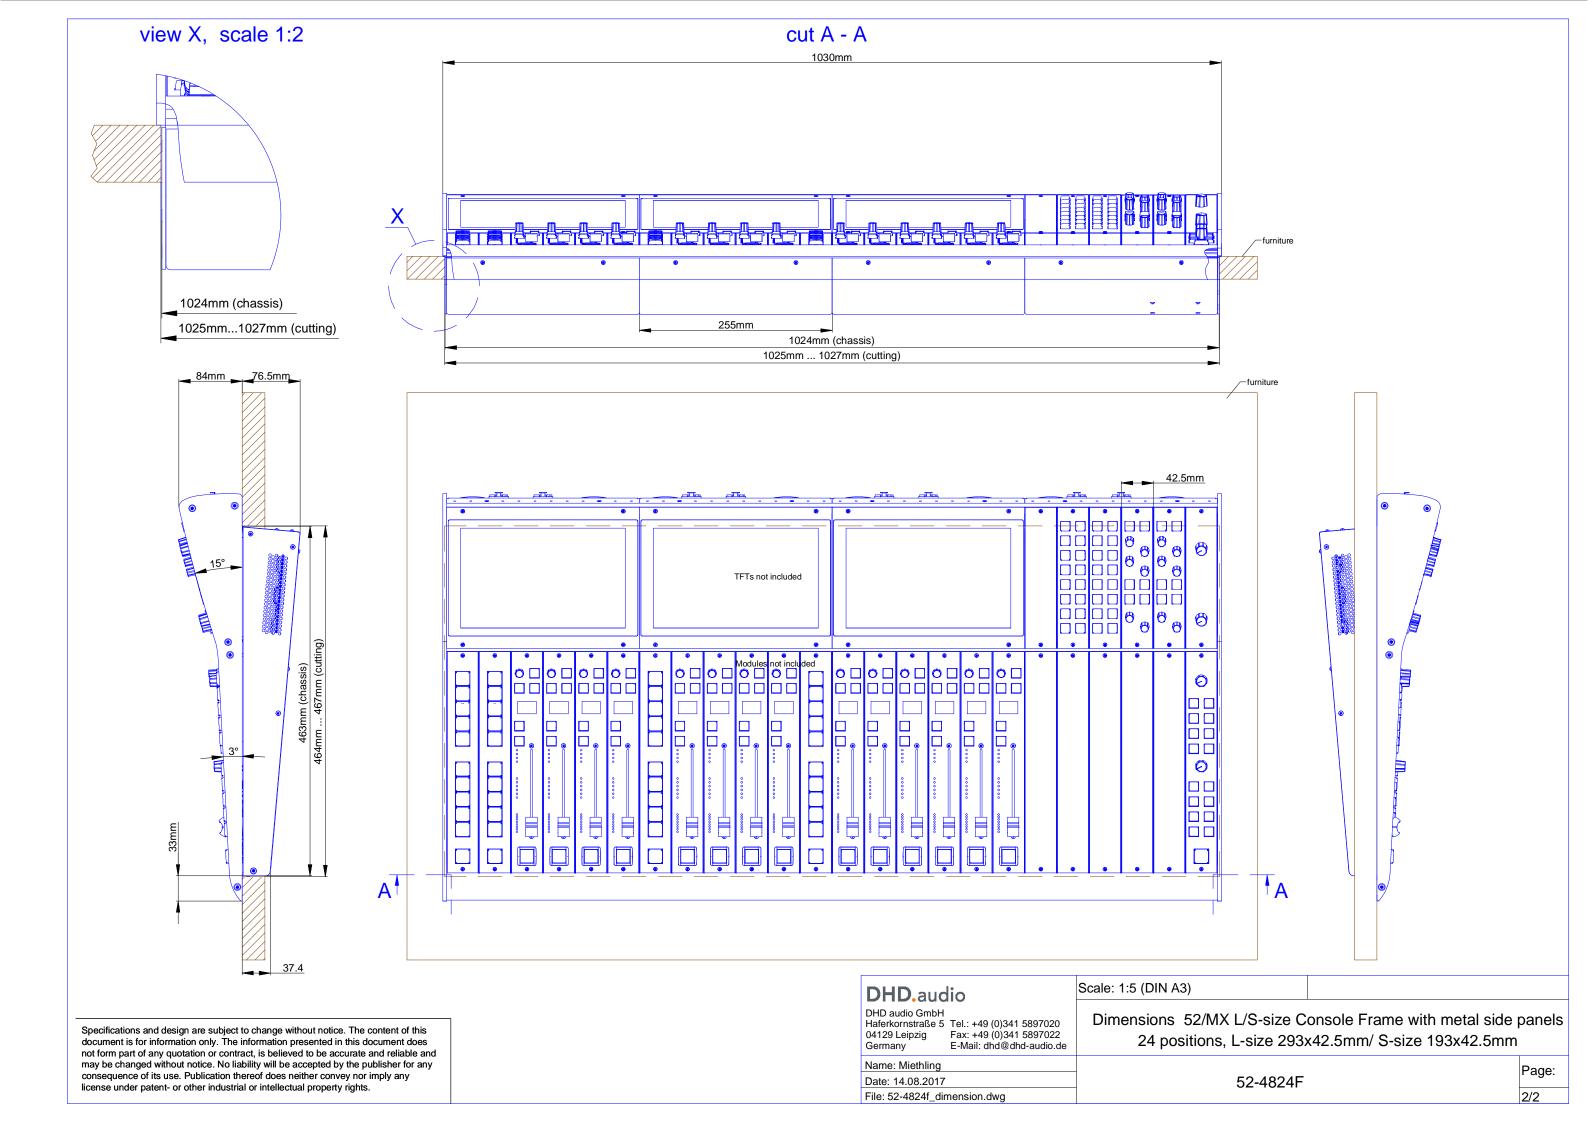

Cutout for Console Frame of Mixing Console 52/MX. For dimensions of Console Frame, see next page!

DHD audio GmbH 04129 Leipzig Germany

Haferkornstraße 5 Tel.: +49 (0)341 5897020 Fax: +49 (0)341 5897022 E-Mail: dhd@dhd-audio.de

## Scale:

Dimensions cutout for Console Frame of Mixing Consoles 52/MX

Name: Miethling Date: 14.08.2017

File: 52-4824f\_dimension.dwg

52-4824F

Page:

1/2