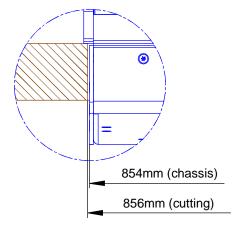

854mm (chassis) 856mm (cutting)

170mm

Deubner Hoffmann Digital GmbH Haferkornstrasse 5 04129 Leipzig / Germany Phone: +49 341 5897020

Phone: +49 341 589 Fax: +49 341 589 E-mail: dhd@dhd-audi Scale: 1:5 (DIN A3)