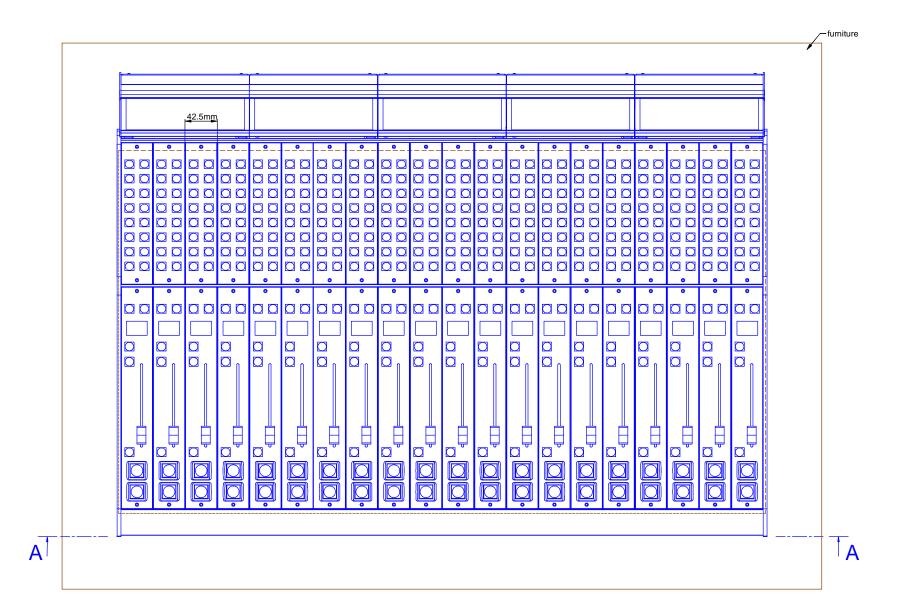

854mm (chassis) 856mm (cutting)

170mm

Deubner Hoffmann Digital GmbH Haferkornstrasse 5 04129 Leipzig / Germany Phone: +49 341 5897020

Phone: +49 341 589 Fax: +49 341 589 E-mail: dhd@dhd-audi Scale: 1:5 (DIN A3)

Dimension 52/MX L/S-size Console Frame with metal side panels 20 positions, L-size 293x42.5mm/ S-size 193x42.5mm

Name: Miethling
Date: 16.01.2013

File: 52-4820c\_dimension.dwg

52-4820B / 52-4820C

Page: