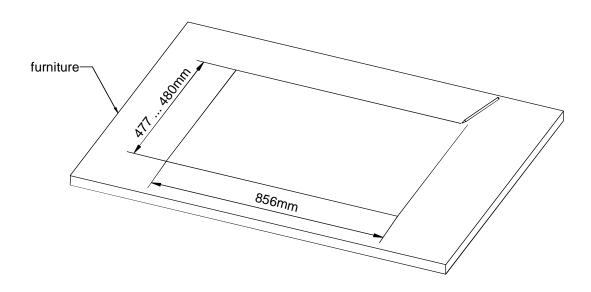

Cutout for Console Frame of Mixing Console 52/MX. For dimensions of Console Frame, see next page!

DHD

DHD Deubner Hoffmann Digital GmbH Haferkornstrasse 5 O4129 Leipzig / Germany

Phone: +49 341 5897020
Fax: +49 341 5897022
F-mail: dhd@dhd-audio.com
nternet: www.dhd-audio.com

Scale: 1:5 (DIN A4)

Dimensions cutout for Console Frame of Mixing Consoles 52/MX

Name: Miethling Date: 16.01.2013

File: 52-4820c\_dimension.dwg

52-4820B / 52-4820C

Page: 1/2