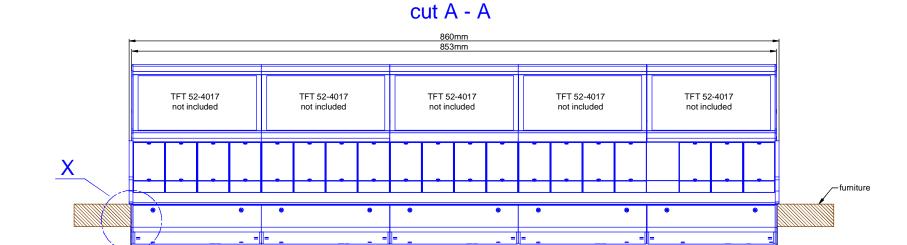

Cutout for Console Frame of Mixing Console 52/MX. For dimensions of Console Frame, see next page!

DHD

DHD Deubner Hoffmann Digital GmbH Haferkornstrasse 5 O4129 Leipzig / Germany

Phone: +49 341 5897020
Fax: +49 341 5897022
F-mail: dhd@dhd-audio.com
nternet: www.dhd-audio.com

Scale: 1:5 (DIN A4)

Dimensions cutout for Console Frame of Mixing Consoles 52/MX

Name: Miethling Date: 16.01.2013

File: 52-4820c\_dimension.dwg

52-4820B / 52-4820C

Page: 1/2