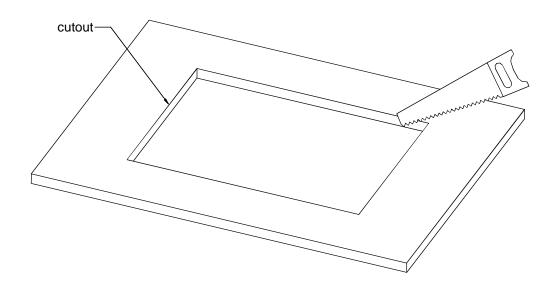

Cutout for Console Frame of Mixing Console 52/MX. For dimensions of Console Frame, see next page!

DHD

DHD Deubner Hoffmann Digital GmbH Haferkornstrasse 5 O4129 Leipzig / Germany

Phone: +49 341 5897020
Fax: +49 341 5897022
F-mail: dhd@dhd-audio.com
nternet: www.dhd-audio.com