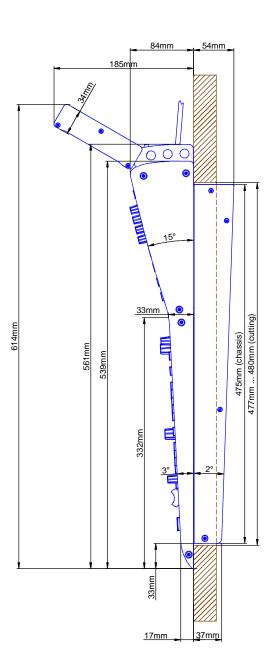

## view X, scale 1:2

Specifications and design are subject to change without notice. The content of this document is for information only. The information presented in this document does not form part of any quotation or contract, is believed to be accurate and reliable and may be changed without notice. No liability will be accepted by the publisher for any consequence of its use. Publication thereof does neither convey nor imply any license under patent- or other industrial or intellectual property rights.

Dimension 52/MX L/S-size Console Frame with metal side panels 20 positions, L-size 293x42.5mm/ S-size 193x42.5mm

Name: Miethling
Date: 16.01.2013

File: 52-4820c\_dimension.dwg

52-4820B / 52-4820C

Page: