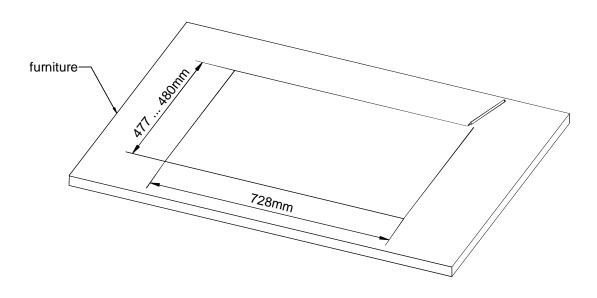

Cutout for Console Frame of Mixing Console 52/MX. For dimensions of Console Frame, see next page!

DHD

DHD Deubner Hoffmann Digital GmbH Haferkornstrasse 5 O4129 Leipzig / Germany

H49 341 5897020
Fax: +49 341 5897022
E-mail: dhd@dhd-audio.com
Internet: www.dhd-audio.com

Scale: 1:5 (DIN A4)

Dimensions cutout for Console Frame of Mixing Consoles 52/MX

Name: Miethling Date: 16.01.2013

File: 52-4817c\_dimension.dwg

52-4817B / 52-4817C

Page: 1/2