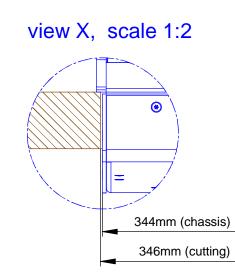

File: 52-4808c\_dimension.dwg

52-4808B / 52-4808C

1/2

|  | рнр                          | DHD<br>Deubner Hoffmann Djøjital GmbH<br>Haferkornstrasse 5<br>04129 Leipzig / Germany                  | Scale: 1:5 (DIN A3)           |
|--|------------------------------|---------------------------------------------------------------------------------------------------------|-------------------------------|
|  |                              |                                                                                                         |                               |
|  |                              | Phone: +49 341 5897020   Fax: +49 341 5897022   E-mail: dhd@dhd-audio.com   Internet: www.dhd-audio.com | Dimension 52/M<br>8 positions |
|  | Name: Miethling              |                                                                                                         |                               |
|  | Date: 16.01.2013             |                                                                                                         |                               |
|  | File: 52-4808c_dimension.dwg |                                                                                                         |                               |
|  |                              |                                                                                                         |                               |