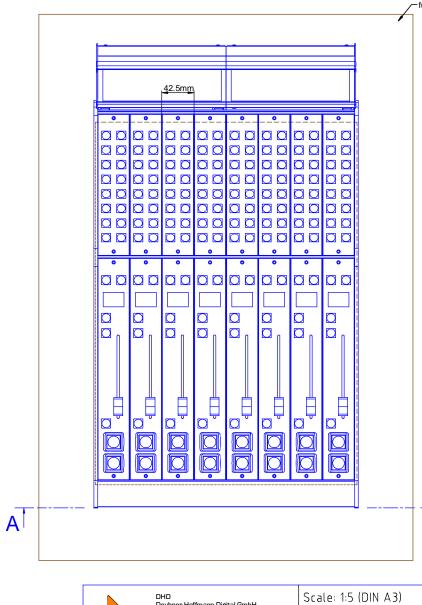

-furniture

A

IX L/S-size Console Frame with metal side panels ns, L-size 293x42.5mm/ S-size 193x42.5mm

52-4808B / 52-4808C

| Page: |
|-------|
| 2/2   |