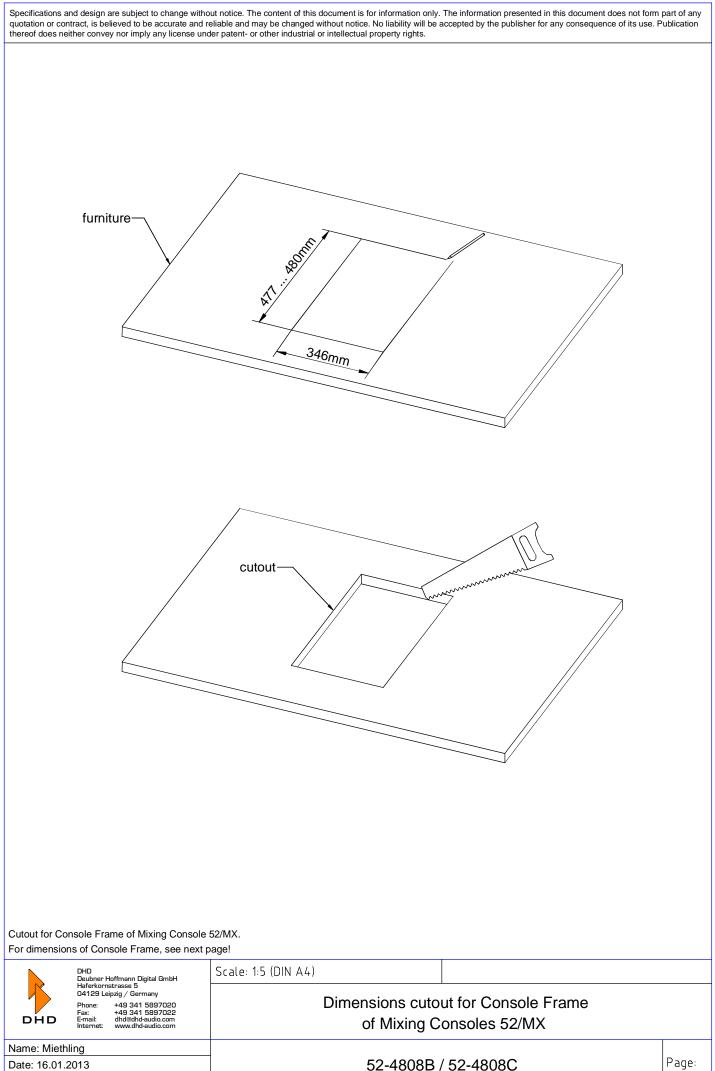

-furniture

A

IX L/S-size Console Frame with metal side panels ns, L-size 293x42.5mm/ S-size 193x42.5mm

52-4808B / 52-4808C

| Page: |
|-------|
| 2/2   |