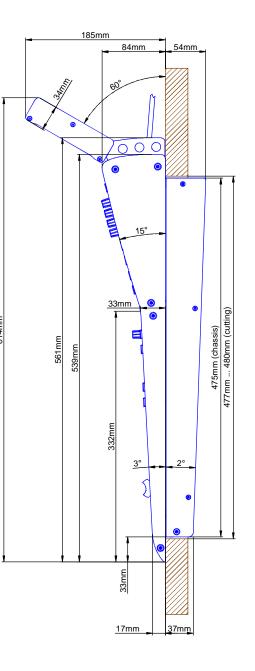

File: 52-4808c\_dimension.dwg

52-4808B / 52-4808C

1/2

|  | рнр                          | DHD<br>Deubner Hoffmann Djøjital GmbH<br>Haferkornstrasse 5<br>04129 Leipzig / Germany                  | Scale: 1:5 (DIN A3)           |
|--|------------------------------|---------------------------------------------------------------------------------------------------------|-------------------------------|
|  |                              |                                                                                                         |                               |
|  |                              | Phone: +49 341 5897020   Fax: +49 341 5897022   E-mail: dhd@dhd-audio.com   Internet: www.dhd-audio.com | Dimension 52/M<br>8 positions |
|  | Name: Miethling              |                                                                                                         |                               |
|  | Date: 16.01.2013             |                                                                                                         |                               |
|  | File: 52-4808c_dimension.dwg |                                                                                                         |                               |
|  |                              |                                                                                                         |                               |