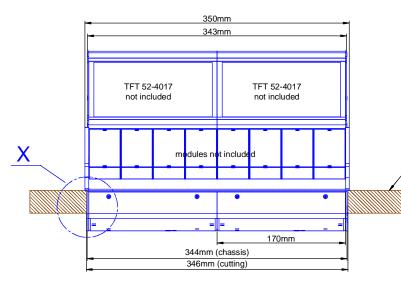

File: 52-4808c\_dimension.dwg

52-4808B / 52-4808C

1/2

|  | рнр                          | DHD<br>Deubner Hoffmann Djøjital GmbH<br>Haferkornstrasse 5<br>04129 Leipzig / Germany                  | Scale: 1:5 (DIN A3)           |
|--|------------------------------|---------------------------------------------------------------------------------------------------------|-------------------------------|
|  |                              |                                                                                                         |                               |
|  |                              | Phone: +49 341 5897020   Fax: +49 341 5897022   E-mail: dhd@dhd-audio.com   Internet: www.dhd-audio.com | Dimension 52/M<br>8 positions |
|  | Name: Miethling              |                                                                                                         |                               |
|  | Date: 16.01.2013             |                                                                                                         |                               |
|  | File: 52-4808c_dimension.dwg |                                                                                                         |                               |
|  |                              |                                                                                                         |                               |