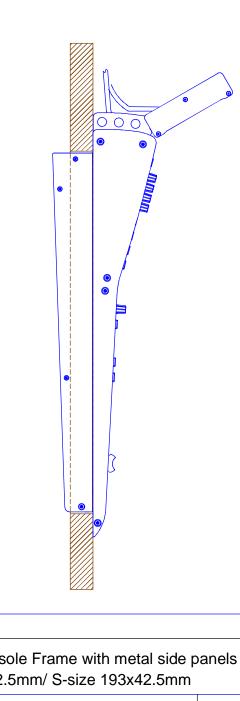

-furniture

A

IX L/S-size Console Frame with metal side panels ns, L-size 293x42.5mm/ S-size 193x42.5mm

52-4808B / 52-4808C

| Page: |
|-------|
| 2/2   |