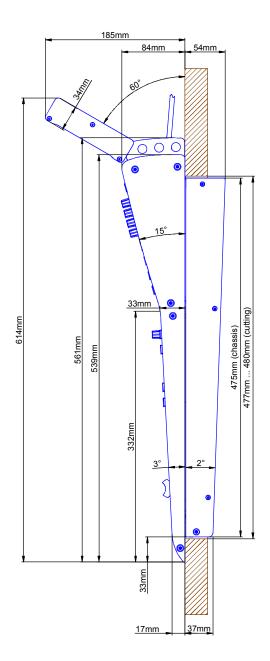

DHD
Deubner Hoffmann Djgital GmbH
Haferkomstrasse 5
04129 Leipzig / Germany
Phone: +49 341 5897020

Phone: +49 341 5897020 Fax: +49 341 5897022 E-mail: dhd@dhd-audio.com Scale: 1:5 (DIN A3)

Dimension 52/MX L/S-size Console Frame with metal side panels 4 positions, L-size 293x42.5mm/ S-size 193x42.5mm