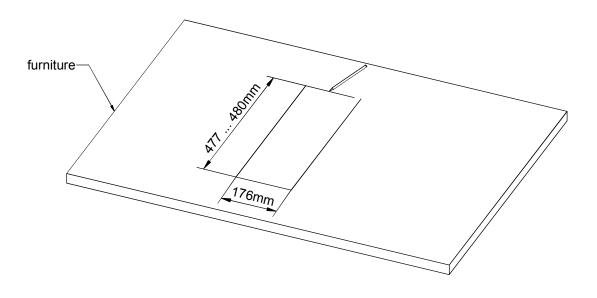

Cutout for Console Frame of Mixing Console 52/MX. For dimensions of Console Frame, see next page!

DHD

DHD
Deubner Hoffmann Digital GmbH
Haferkornstrasse 5
04129 Leipzig / Germany

Phone: +49 341 5897020 Fax: +49 341 5897022 E-mail: dhd@dhd-audio.com Internet: www.dhd-audio.com Scale: 1:5 (DIN A4)

Dimensions cutout for Console Frame of Mixing Consoles 52/MX

Name: Miethling
Date: 29.10.2013
File: 52-4804c\_dimension.dwg

52-4804B / 52-4804C

Page: