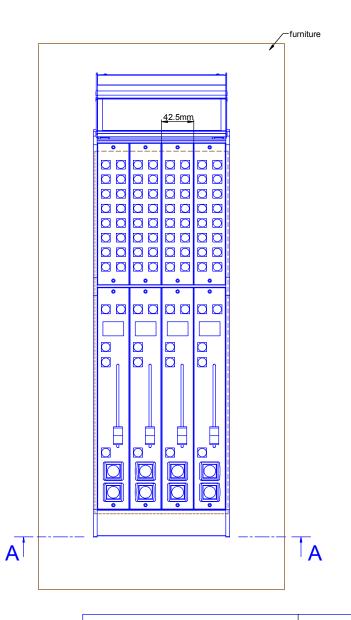

DHD
Deubner Hoffmann Djgital GmbH
Haferkomstrasse 5
04129 Leipzig / Germany
Phone: +49 341 5897020

Phone: +49 341 5897020 Fax: +49 341 5897022 E-mail: dhd@dhd-audio.com Scale: 1:5 (DIN A3)

Dimension 52/MX L/S-size Console Frame with metal side panels 4 positions, L-size 293x42.5mm/ S-size 193x42.5mm