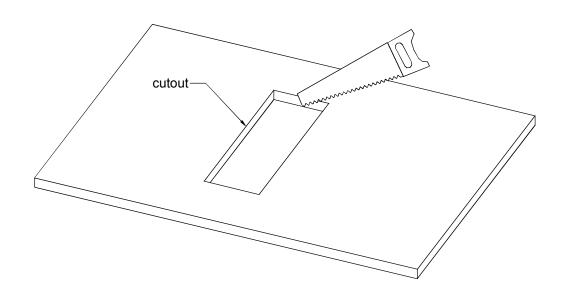

Cutout for Console Frame of Mixing Console 52/MX. For dimensions of Console Frame, see next page!

DHD

DHD
Deubner Hoffmann Digital GmbH
Haferkornstrasse 5
04129 Leipzig / Germany

Phone: +49 341 5897020 Fax: +49 341 5897022 E-mail: dhd@dhd-audio.com Internet: www.dhd-audio.com Scale: 1:5 (DIN A4)

Dimensions cutout for Console Frame of Mixing Consoles 52/MX

Name: Miethling
Date: 29.10.2013
File: 52-4804c\_dimension.dwg

52-4804B / 52-4804C

Page: