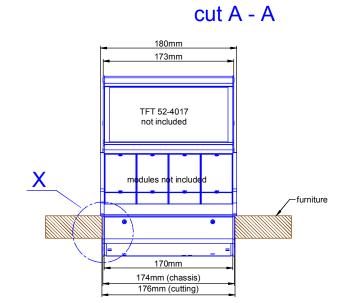

Cutout for Console Frame of Mixing Console 52/MX. For dimensions of Console Frame, see next page!

DHD

DHD
Deubner Hoffmann Digital GmbH
Haferkornstrasse 5
04129 Leipzig / Germany

Phone: +49 341 5897020 Fax: +49 341 5897022 E-mail: dhd@dhd-audio.com Internet: www.dhd-audio.com Scale: 1:5 (DIN A4)

Dimensions cutout for Console Frame of Mixing Consoles 52/MX

Name: Miethling
Date: 29.10.2013
File: 52-4804c\_dimension.dwg

52-4804B / 52-4804C

Page:

## view X, scale 1:2

Specifications and design are subject to change without notice. The content of this document is for information only. The information presented in this document does not form part of any quotation or contract, is believed to be accurate and reliable and may be changed without notice. No liability will be accepted by the publisher for any consequence of its use. Publication thereof does neither convey nor imply any license under patent- or other industrial or intellectual property rights.