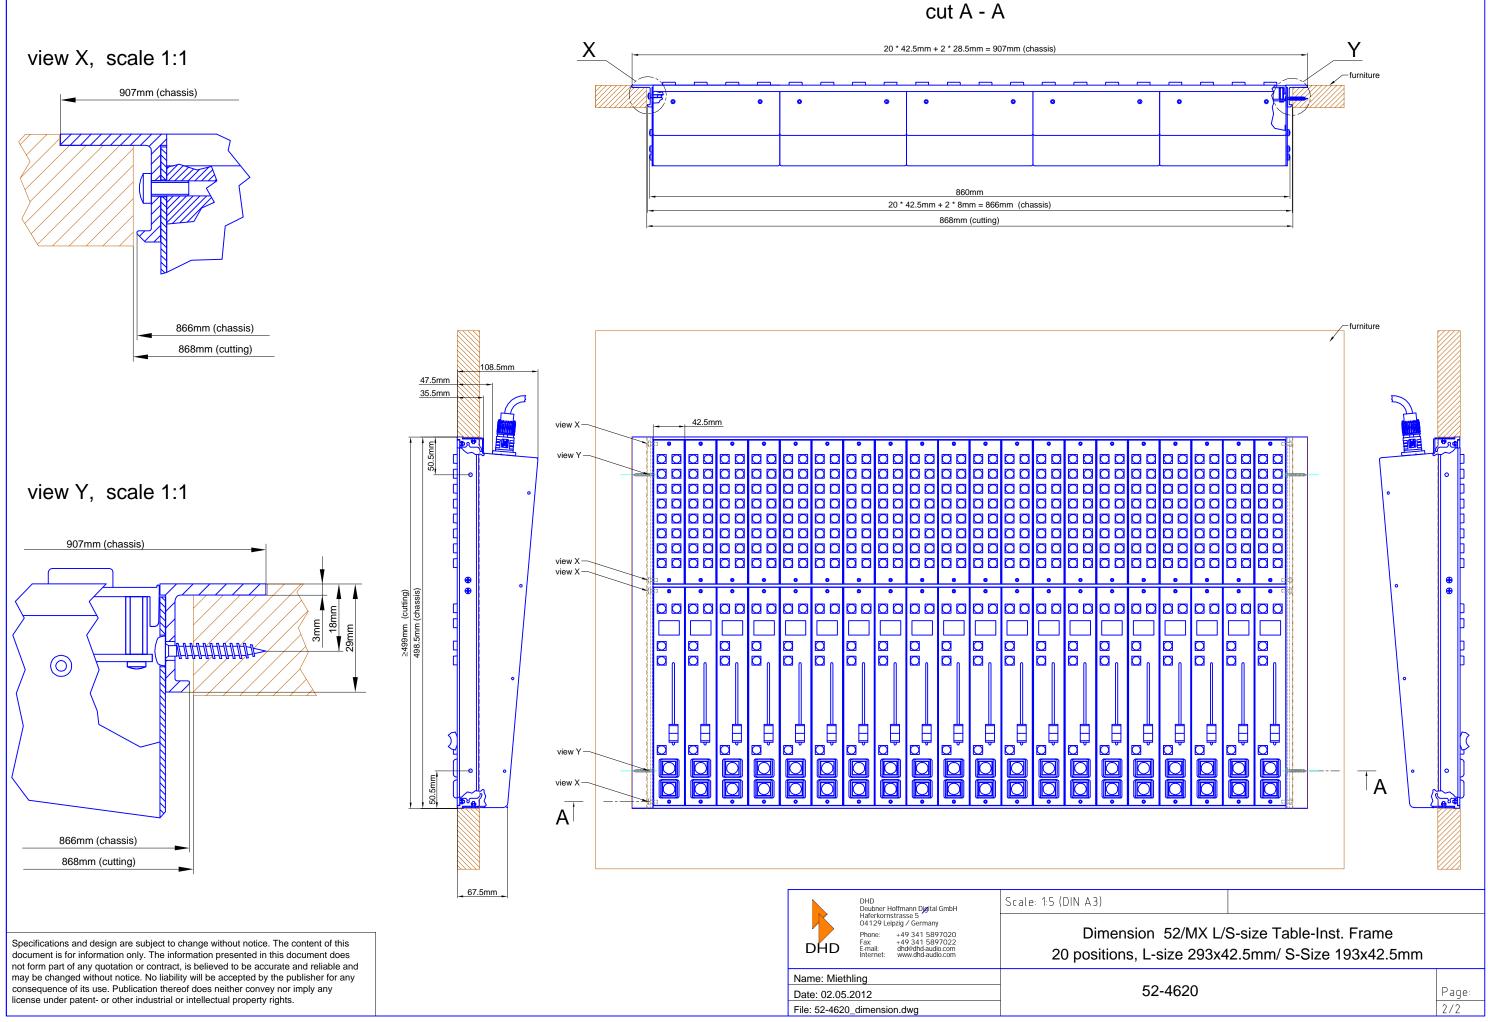

Specifications and design are subject to change without notice. The content of this document is for information only. The information presented in this document does not form part of any quotation or contract, is believed to be accurate and reliable and may be changed without notice. No liability will be accepted by the publisher for any consequence of its use. Publication thereof does neither convey nor imply any license under patent- or other industrial or intellectual property rights. furniture 7A90mi 868mm cutout view Z: further details, see view X (next page): 20mm 20mm 868mm 749974 3mm/ 20mm 3mm/ 7400mm 868mm Cutout for Table-Installation Frame of Mixing Console 52/MX. For dimensions of Table-Installation Frame, see next page! DHD Deubner Hoffmann Digital GmbH Haferkornstrasse 5 04129 Leipzig / Germany Scale: 1:5 (DIN A4) Dimensions cutout for Table-Installation Frame +49 341 5897020 +49 341 5897022 dhd@dhd-audio.com www.dhd-audio.com Phone: Fax: E-mail: Internet: DHD of Mixing Consoles 52/MX Name: Miethling 52-4620 Page: Date: 02.05.2012 1/2 File: 52-4620\_dimension.dwg