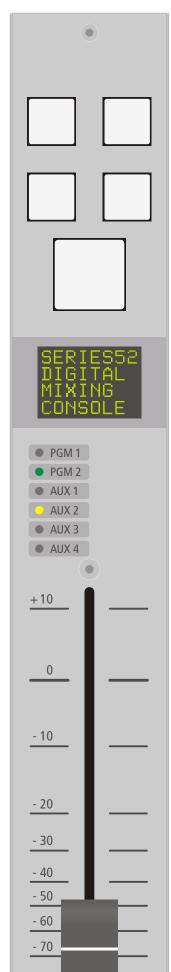

## 52-4240

print layout scale 1:1 (full size) paper size DIN A3

Specifications and design are subject to change without notice. The content of this document is for information only. The information presented in this document does not form part of any quotation or contract, is believed to be accurate and reliable and may be changed without notice. No liability will be accepted by the publisher for any consequence of its use. Publication thereof does neither convey nor imply any license under patent- or other industrial or intellectual property rights.