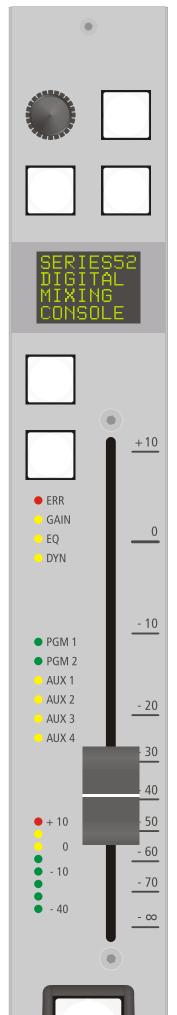

## 52-4238

print layout scale 1:1 (full size) paper size DIN A3

Specifications and design are subject to change without notice. The content of this document is for information only. The information presented in this document does not form part of any quotation or contract, is believed to be accurate and reliable and may be changed without notice. No liability will be accepted by the publisher for any consequence of its use. Publication thereof does neither convey nor imply any license under patent- or other industrial or intellectual property rights.